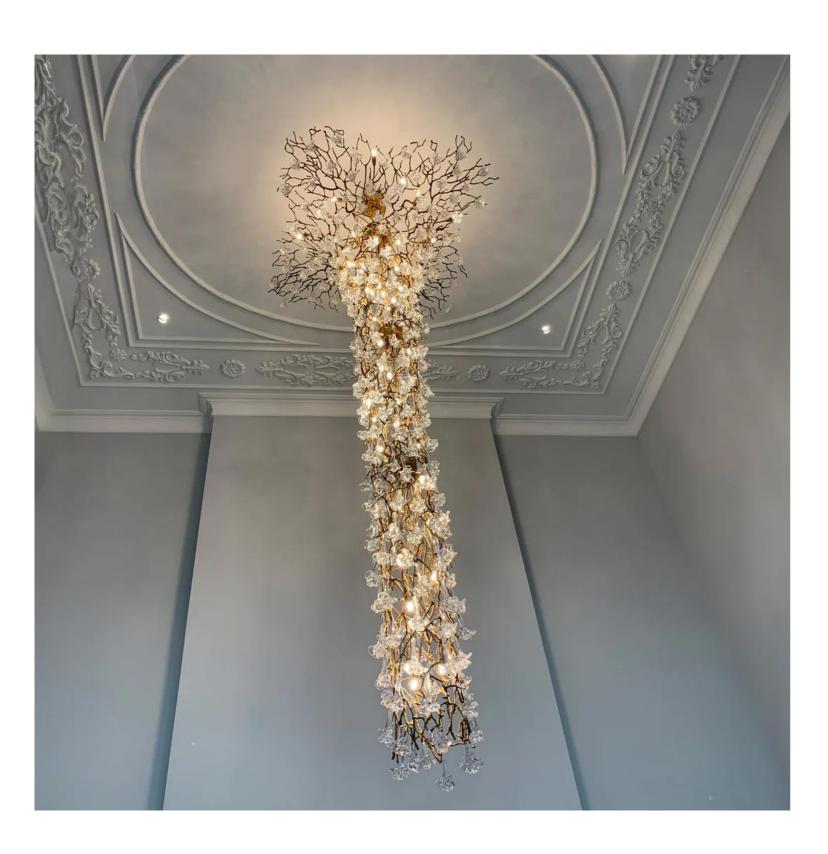

## Ivy Void Chandelier

Product Code: LUPC2998

Dimension: 1800\*H3550mm, Custom size available

Drop Length (mm): Custom Cord Length

Power & Light Source: 50x 4W G9 Triac dimmable LED Bulbs

Colour Temperature: Our standard warm white is 3000K. For custom color temperatures, an additional charge of 10% will apply.

Material: Brass, Hand blown glass

Weight (kg): 150KG

Finish: Rose, Chrome, Brass, Blond, BE Black and Gold.

Standard Lead Time for Backordered Items: 12 weeks

Code: Y