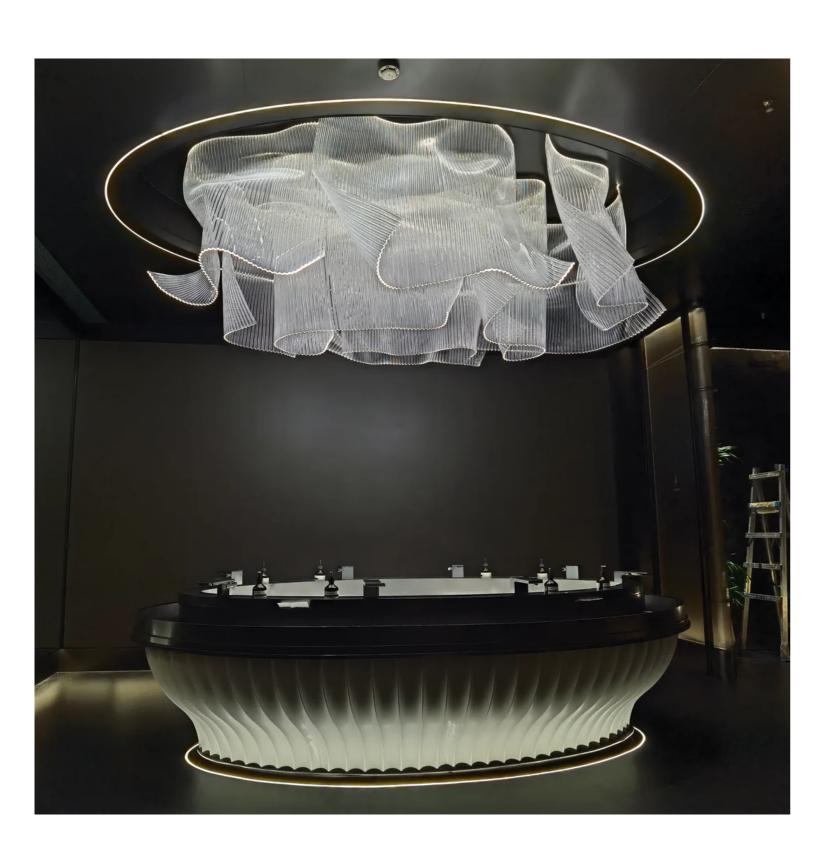

## Infinity Waves Bespoke Lighting

**Product Code**: LUP-Infinity-Waves

**Dimensions**: Customizable to fit your specific requirements

Power & Light Source: Integrated LED Light Source **Lumens**: Customizable based on size and configuration

Colour Temperature: Warm White (3000K) as standard; other temperatures available

upon request

Material: Premium Acrylic with Built-in LED

Finish: Clear, Frosted, or Custom Acrylic Finish Options

Weight: Varies based on size and configuration

**Dimmable Options:** Standard configuration includes non-dimmable functionality. Compatible with dimmable drivers upon request (additional charges apply).

**Installation Type**: Suspended Pendant

Suspension Length: Adjustable (Customizable to fit project needs)

Applications: Perfect for large-scale spaces, including hotel lobbies, dining areas,

staircases, reception spaces, and high-end residential projects

Standard Lead Time for Custom Orders: 10-12 weeks

Code:W

Note: Each piece is fully customizable, from size and configuration to color temperature and finish, ensuring it complements the unique aesthetic of your space. Installation requirements should consider adequate ceiling support for larger sizes. This versatile chandelier is designed to blend seamlessly into grand interiors, providing both functional lighting and artistic appeal.