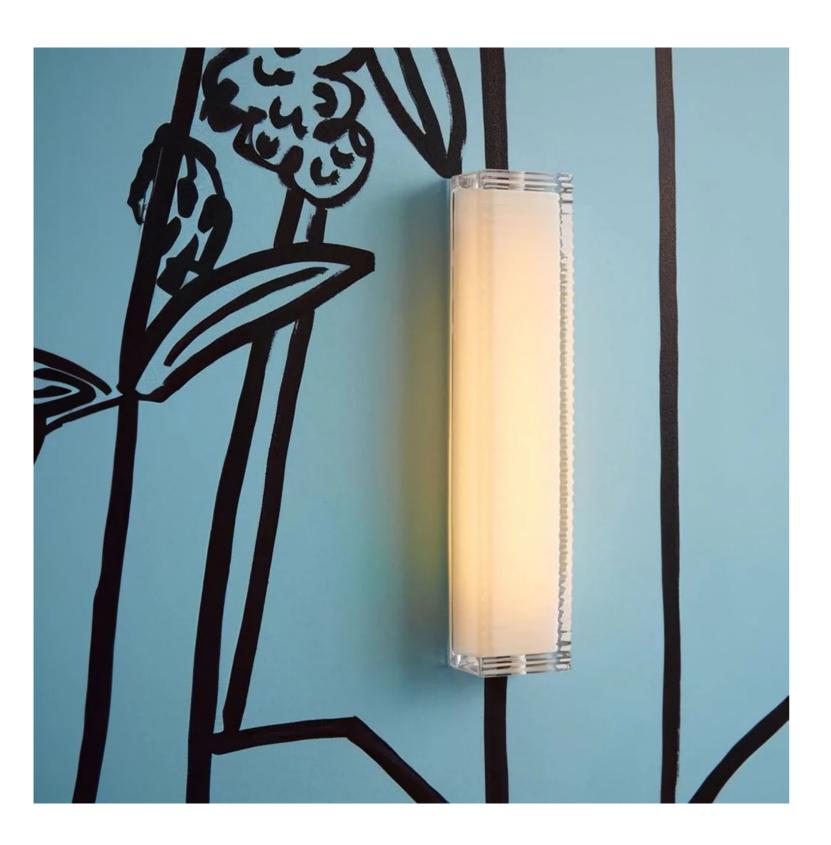

## Ice Cube Wall Lamp

Product Code: LUW1970/1

Dimension: W80mm x H380mm x 60mm

Power & Light Source: LED Build in 9W 3000k or 4000K

Lumens: 90 lumens per wattage

Colour Temperature: Our standard warm white is 3000K or 4000K. For custom color temperatures, an additional charge of 10% will apply.

Dimmable Options: Standard configuration includes non-dimmable functionality. For Triac dimming or DALI dimming capabilities, a remote driver installation is required. Additional costs will apply.

Material: Aluminium, Hand blown glass

Finish: Nickle

Standard Lead Time for Backordered Items: 12 weeks

Code: L