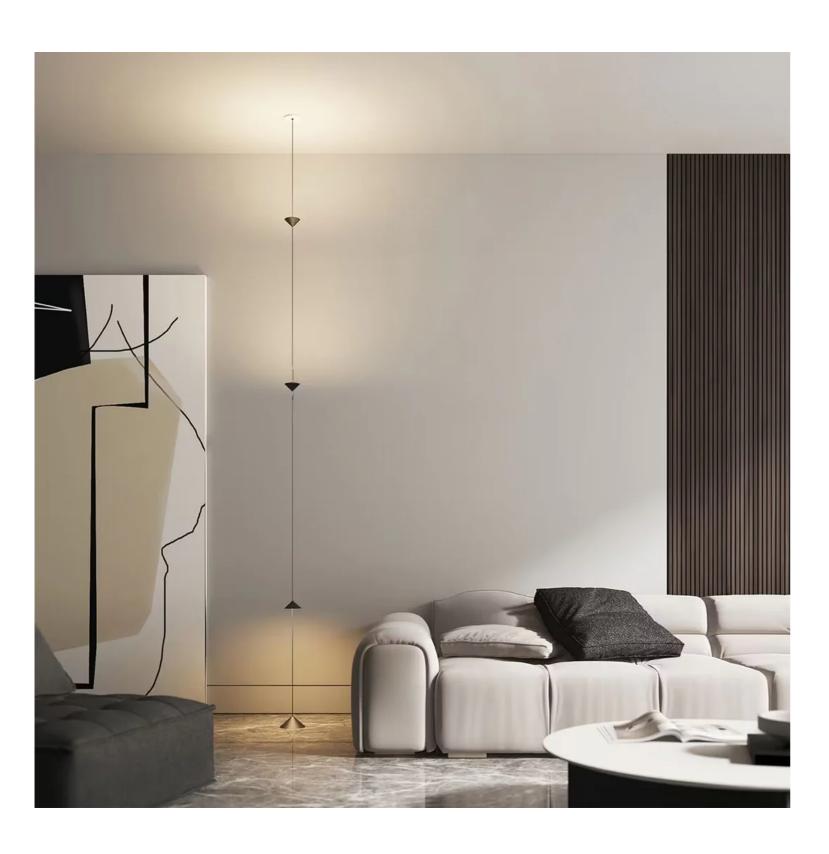

## Hourglass Wall lamp

Product Code: LUW1105 Ceiling recessed, LUW1104Plug-in version.

Dimension: 150mm (base), H3500mm(adjustable), (hourglass 80mm)

Power & Light Source: LED Build-in 3 x 4W

Lumens: 80lm Per Wattage

Colour Temperature: 3000K

Dimmable Options: Standard configuration includes non-dimmable functionality. For Triac dimming or DALI dimming capabilities, a remote

driver installation is required. Additional costs will apply.

Material: Crafted from Aluminium

Weight (kg):5KG

Finish: Black

Standard Lead Time for Backordered Items: 6 weeks

Code: Q2

Note: This wall light needs to be installed from the ceiling, with the power source located at the top of the light. The plug-in version can be connected to an existing outlet, with the top needing to be fixed to the ceiling. It can be considered a floor lamp version.