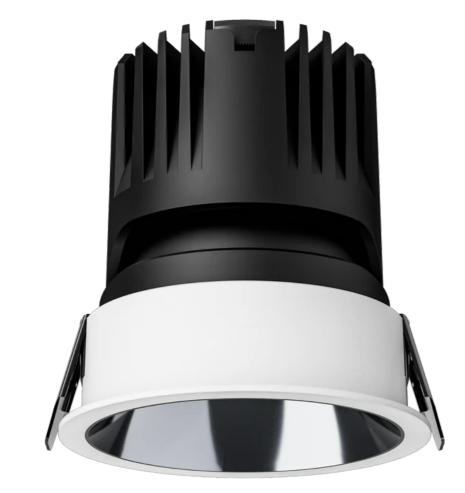

## Hera 95 Glare-free Downlight

## **TYPE:Ceiling recessed**

Light Source:15W,20W,24W dedicated Phosphor LED, non-replaceable Color Temperature/ CRI: 2700K, 3000K, 4000K, CRI 95 Optic:15°, 24°, 36°, 55° Body:Die cast aluminum adjustable housing, powder coat finish, polycarbonate optic , steel sprung mounting clips Dimmable:TRIAC Dimming, 1-10V and Dali dimmable Upon Request Only Finish:Metallica Black, Gold, Chrome, Silver Bezel and body Lumen Package: 15W 3000K CRI95 1050lm, 20W 3000K CRI95 1400lm, 24W 3000K CRI95 1680lm SDCM/L 70 B10:< 3/ 50,000 hours Bezel Diameter:Trimmed: Ø105mm Cut Out:Trimmed: Ø95mm Depth:114mm installation depth required IP: 44Weight:0.98Kg excluding driver Adjustability:360° horizontal axis, 30° vertical axis Driver:Remote driver with plug included Code:V1