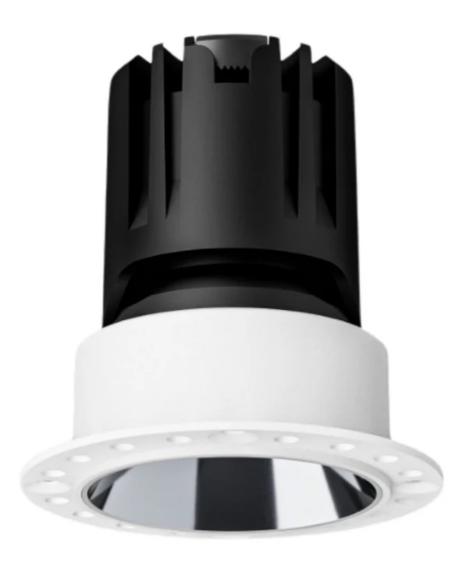

## Hera 75 Trimless Glare-free Downlight

TYPE: Ceiling recessed

Light Source: 12W,15W dedicated Phosphor LED, non-replaceable

Color Temperature/ CRI: 2700K, 3000K, 4000K, CRI 95

Optic: 15°, 24°, 36°, 55°

Body: Die cast aluminum adjustable housing, powder coat finish, polycarbonate

optic, steel sprung mounting clips

Dimmable: TRIAC Dimming, 1-10V and Dali dimmable Upon Request Only

Finish: Metallica Black, Gold, Chrome, Silver Bezel and body

Lumen Package: 12W 3000K CRI95 840lm, 15W 3000K CRI 95 1050lm

SDCM/L 70 B10: < 3/ 50,000 hours

Bezel Diameter: Trimmed: Ø95mm

Cut Out: Trimmed: Ø75mm

Depth: 104mm installation depth required

IP: 44

Weight: 0.98Kg excluding driver

Adjustability: 360° horizontal axis, 30° vertical axis