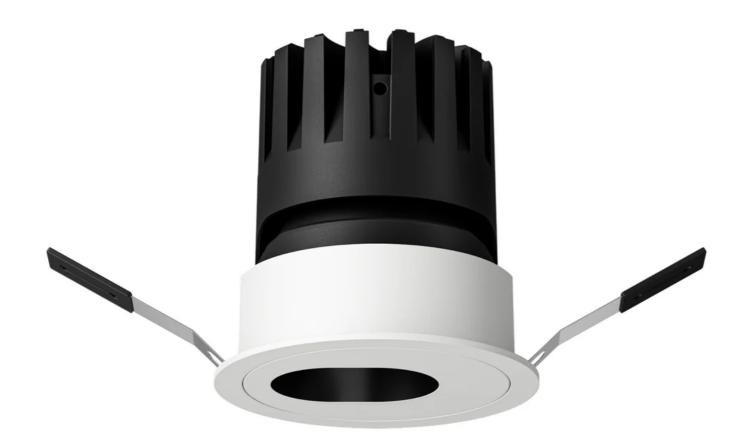

## Hera 75 Accent Downlight

TYPE: Ceiling recessed

Light Source: 12W,15W dedicated Phosphor LED, non-replaceable

Color Temperature/ CRI: 2700K, 3000K, 4000K, CRI 95

Optic: 15°, 24°, 36°, 55°

Body: Die cast aluminum adjustable housing, powder coat finish, polycarbonate

optic, steel sprung mounting clips

Dimmable: TRIAC Dimming, 1-10V and Dali dimmable Upon Request Only

Finish: Metallica Black, Gold, Chrome, Silver Bezel and body

Lumen Package: 12W 3000K CRI95 840lm, 15W 3000K CRI 95 1050lm

SDCM/L 70 B10: < 3/ 50,000 hours

Bezel Diameter: Trimmed: Ø83mm

Cut Out: Trimmed: Ø75mm

Depth: 104mm installation depth required

IP: 44

Weight: 0.98Kg excluding driver

Adjustability: 360° horizontal axis, 30° vertical axis

Driver: Remote driver with plug included