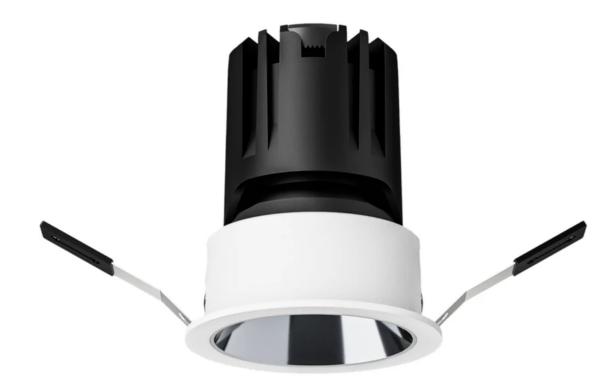

## Hera 55 Glare-free Downlight

TYPE:Ceiling recessed

Light Source:7W dedicated Phosphor LED, non-replaceable

Color Temperature/ CRI: 2700K, 3000K, 4000K, CRI 95

Optic:15°, 24°, 36°, 55°

Body:Die cast aluminum adjustable housing, powder coat finish, polycarbonate optic,

steel sprung mounting clips

Dimmable:TRIAC Dimming, 1-10V and Dali dimmable Upon Request Only

Finish: Metallica Black, Gold, Chrome, Silver Bezel and body

Lumen Package: 7W 3000K CRI95 490lm

SDCM/L 70 B10:< 3/ 50,000 hours

Bezel Diameter:Trimmed: Ø63mm

Cut Out:Trimmed: Ø55mm

Depth:75mm installation depth required

IP: 44Weight: 0.98Kg excluding driver

Adjustability:360° horizontal axis, 30° vertical axis

Driver:Remote driver with plug included

Code:V1