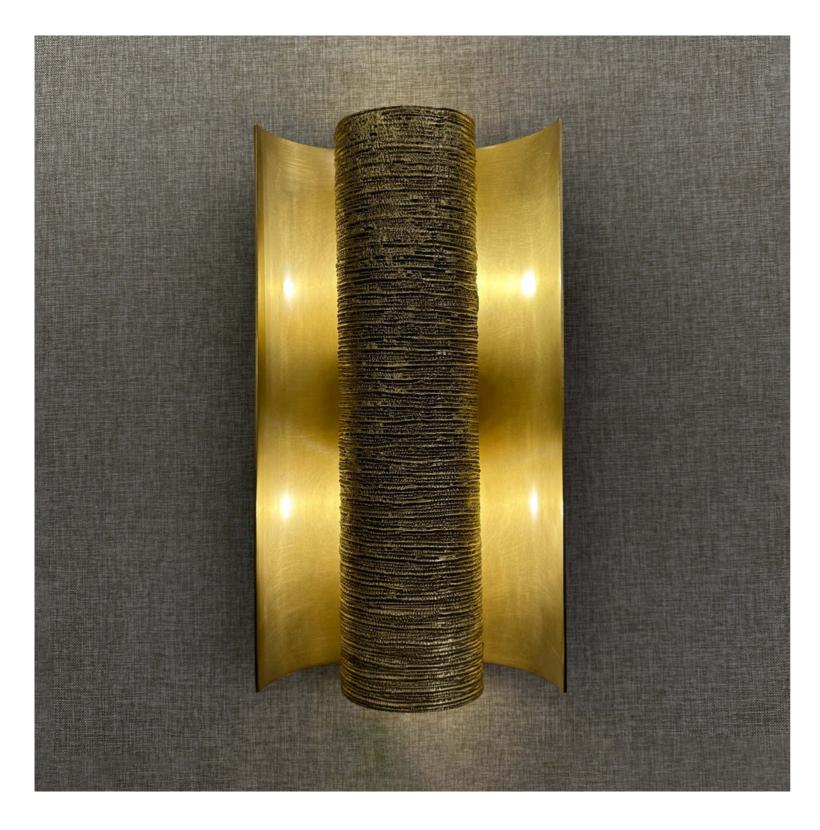

## Hedda Wall Lamp

Product Code: LUW83155

Dimension: H400\*W220\*D120 mm

Power & Light Source: 2 x G9 3W LED Bulb

Lumens: 80 lumens per wattage

Colour Temperature: Our standard warm white is 3000K. For custom color temperatures, an additional charge of 10% will apply.

Dimmable Options: Standard configuration includes non-dimmable functionality. For Triac dimming or DALI dimming capabilities, a remote driver installation is required. Additional costs will apply.

Material: Crafted with meticulous attention to detail, this piece features brass construction adorned with exquisite handmade accents.

Finish: Brass, Brushed Black

Standard Lead Time for Backordered Items: 12 weeks

Code: N