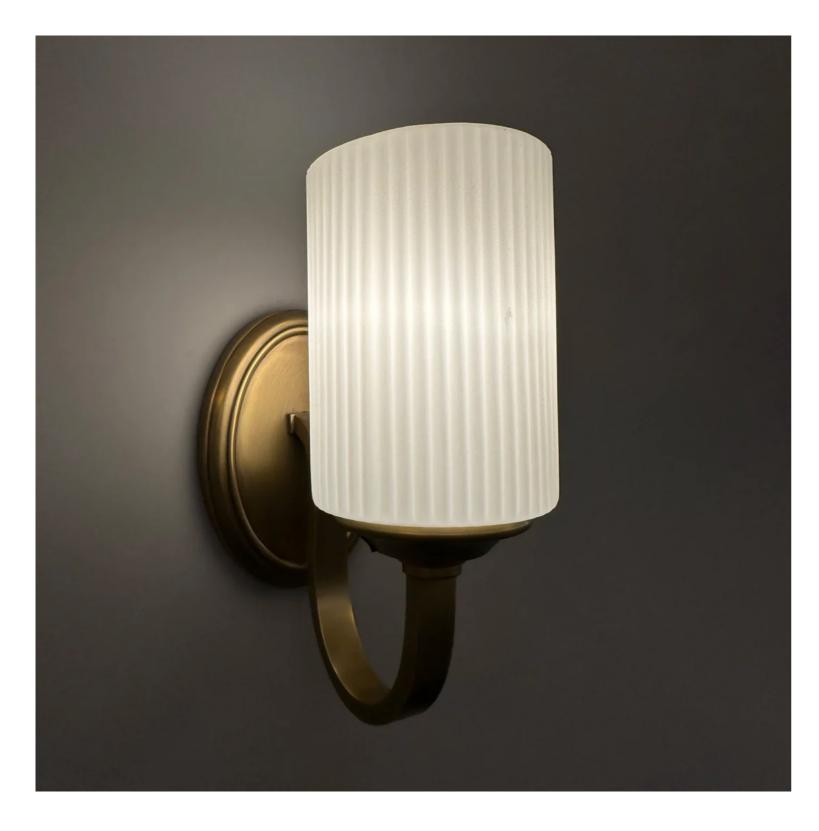

## Harlow Wall Lamp

Product Code: LUW83110-1

Dimension: H255\*W180\*D115 mm

Power & Light Source: 1 x LED E14 3W

Lumens: 80 lumens per wattage

Colour Temperature: Our standard warm white is 3000K. For custom color temperatures, an additional charge of 10% will apply.

Dimmable Options: Standard configuration includes non-dimmable functionality. For Triac dimming or DALI dimming capabilities, a remote driver installation is required. Additional costs will apply.

Material: Brass, Hand blown glass

Finish: Brass, Brushed Black

Standard Lead Time for Backordered Items: 12 weeks

Code: N