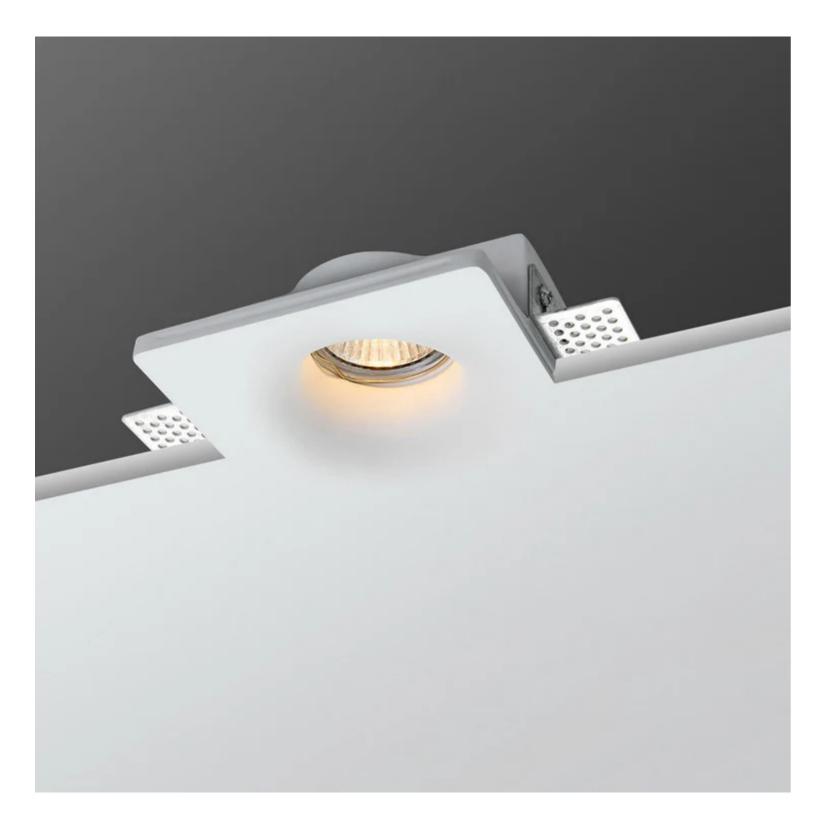

## Gypsum 125 Trimless Downlight

## TYPE: Ceiling recessed

Light Source: 10Wdedicated Phosphor LED, Replaceable Color Temperature/ CRI: 2700K, 3000K, 4000K, CRI 95 Optic: 15°, 24°, 36°, 60° Body: Die cast aluminum adjustable housing, powder coat finish, polycarbonate optic, steel sprung mounting clips Dimmable: TRIAC Dimming, 1-10V and Dali dimmable Upon Request Only Finish: Metallica Black, Gold, Chrome, Silver Bezel and body Lumen Package: 10W 3000K CRI95 700lm SDCM/L 70 B10: < 3/ 50,000 hours Bezel Diameter: 120mm x 120mm Cut Out: 125mm x 125mm Depth: 110mm installation depth required IP: 44 Weight: 0.98Kg excluding driver Adjustability: Fixed Driver: Remote driver with plug included