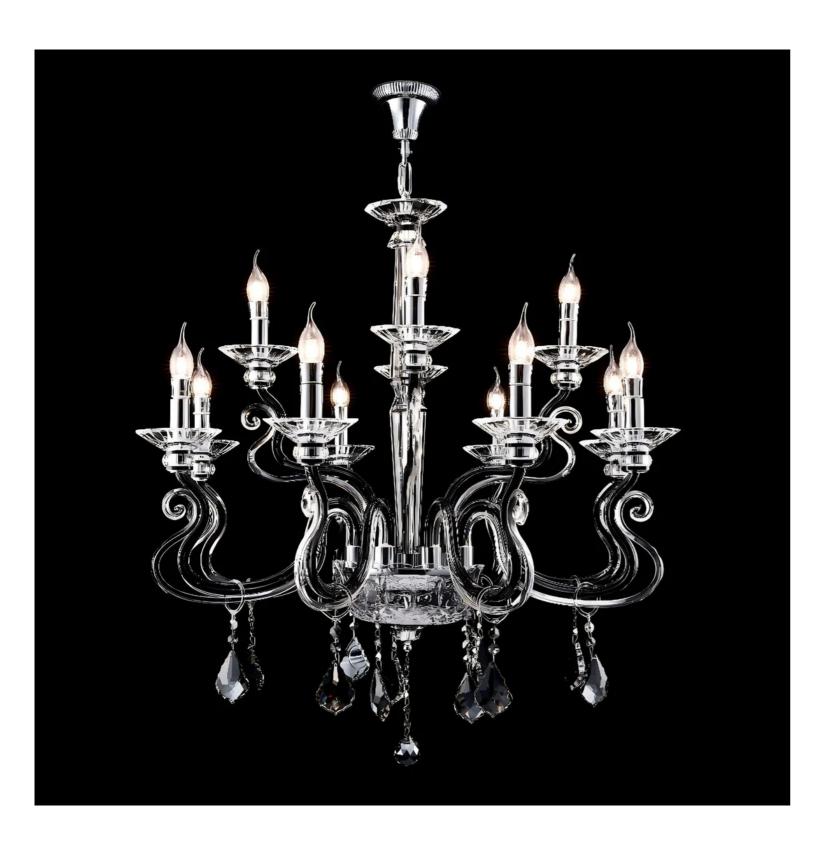

## Grand Éclat Chandelier

Product Code: LUP9643/31

Dimensions: D83cm x H83cm (custom sizes available upon request)

Standard Chain Length: 1200mm (custom lengths available to suit various ceiling

The Grand Éclat Chandelier is a luxurious lighting fixture that blends modern elegance with refined craftsmanship, perfect for enhancing any sophisticated space.

Power & Light Source:

Fitted with 12 x E14 LED bulbs (included), offering energy-efficient lighting with a high lumen output to create an optimal brightness for larger spaces. **Color Temperature:** 

Available in 3000K (Warm White) or 4000K (Cool White) to suit your lighting preferences and create the desired ambiance. Dimmable:

Compatible with TRIAC dimming systems, allowing for smooth and adjustable control over the light intensity. Materials:

Constructed from high-quality steel, finished in chrome, and adorned with Egyptian Asfour crystal accents to maximize brilliance and style.

The chandelier features a chrome finish, which complements the crystal accents and enhances its reflective qualities.

Weight:

Approx. 50kg, ensuring a robust and sturdy build.

Lead Time for Backordered Items: