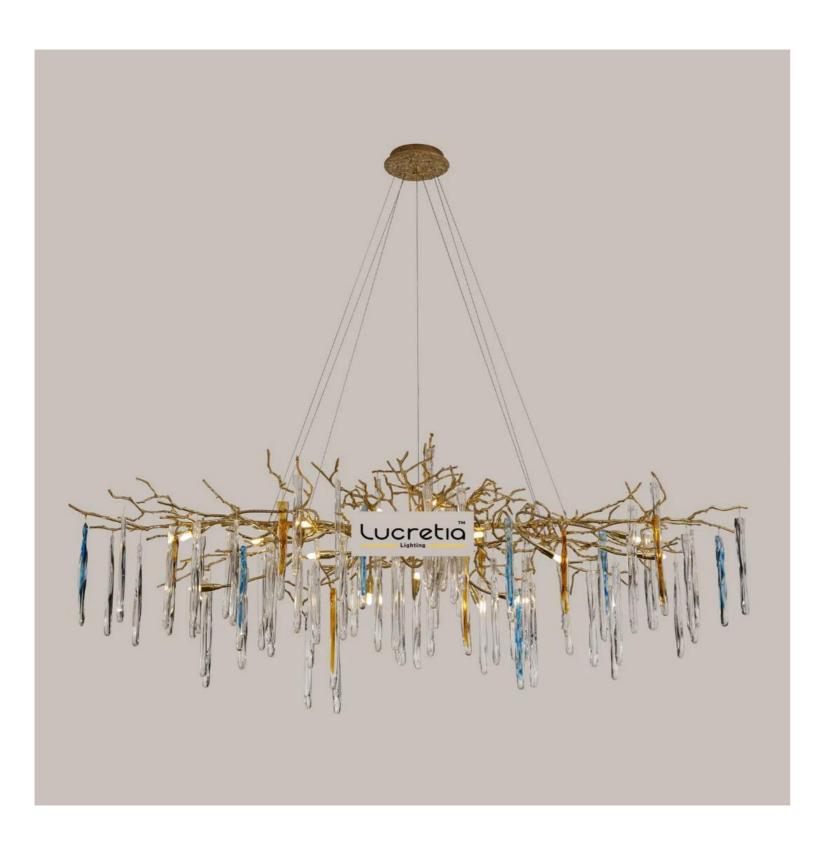

## Glazed Icicle Brass Chandelier

Product Code: LUP2521-2400

Dimension: 2400mm x 650mm x H800mm. Custom size available

Drop Length (mm): Custom length

Power & Light Source: G9 LED Bulbs (Included)

Material: Brass, Glass

Weight (kg): TBC

Finish: Rose, Chrome, Brass, Blond, BE Black and Gold.

Standard Lead Time for Backordered Items: 12 weeks

Code: Y