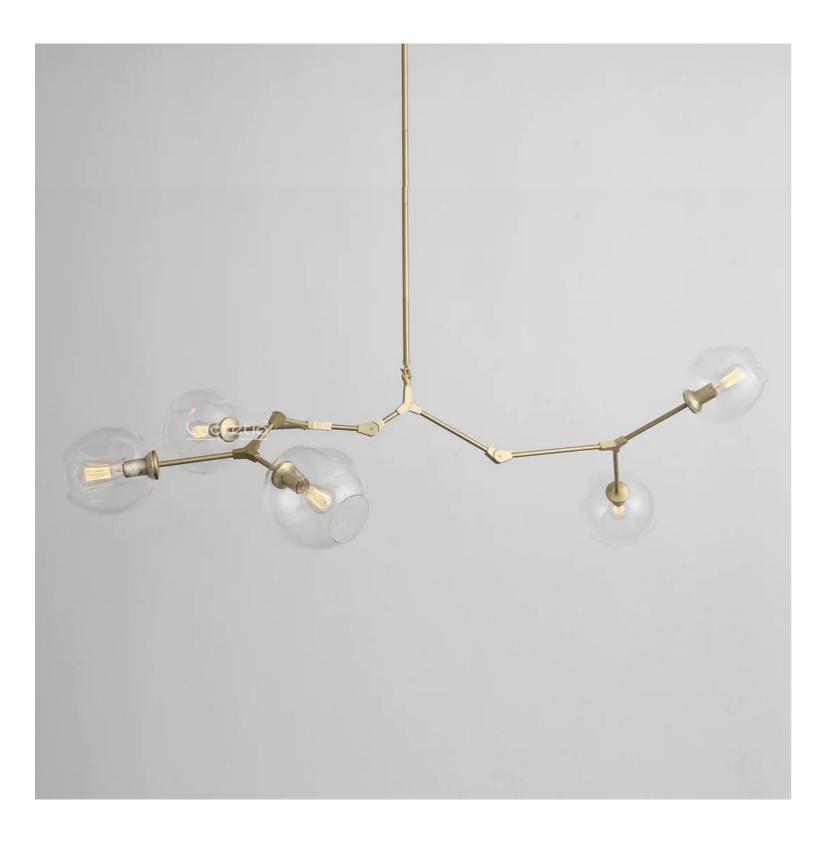

## Glass Bubble Pendant - 5

Product Code: LUP8080-5

Dimension: L1310mm x W1010mm x D890mm 4 piece interchangeable rod for custom drop height. Includes a 150mm, 250mm, 350mm and 450mm pieces (maximum 1200mm, minimum 150mm)

Material: Carbon Steel

Weight (kg): TBC

Finish: Charcoal Black or Gold

Standard Lead Time for Backordered Items: 12 weeks

Code: B