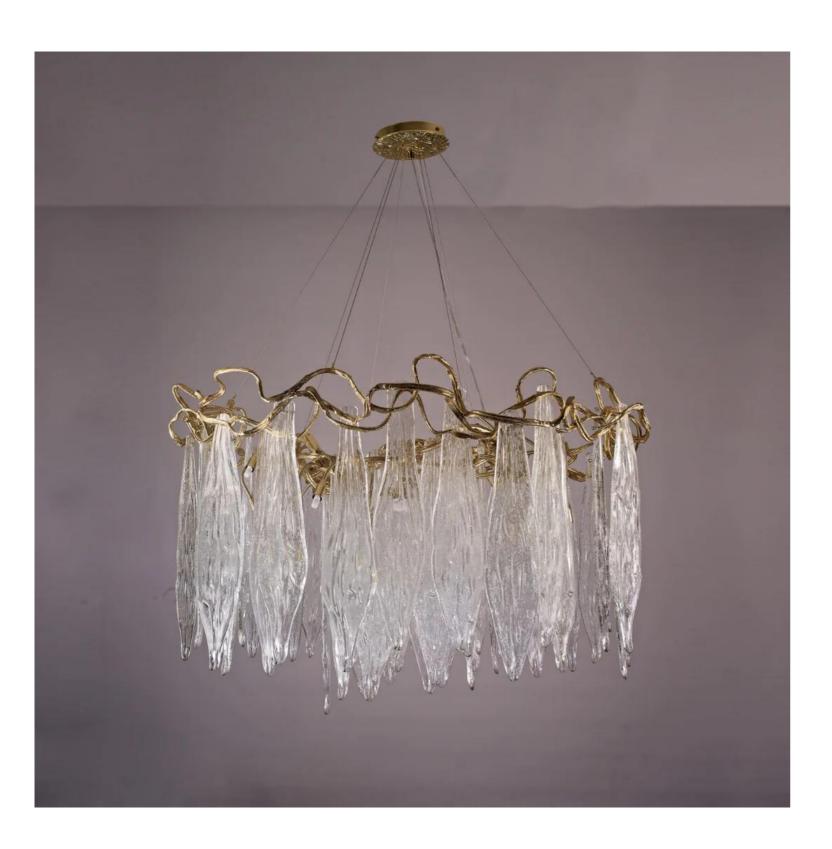

## Glacier Brass Round Chandelier

Product Code: LUP-glacier-R

Dimension: 720 x 750mm, Medium: 1000x900mm, Large:1200x

900mm. Customsize available

Drop Length (mm): 1500mm or custom length

Power & Light Source: G9 LED Bulbs (Included)

Material: Brass, Glass

Weight (kg): TBC

Finish: Rose, Chrome, Brass, Blond, BE Black and Gold.

Standard Lead Time for Backordered Items: 12 weeks

Code: Y