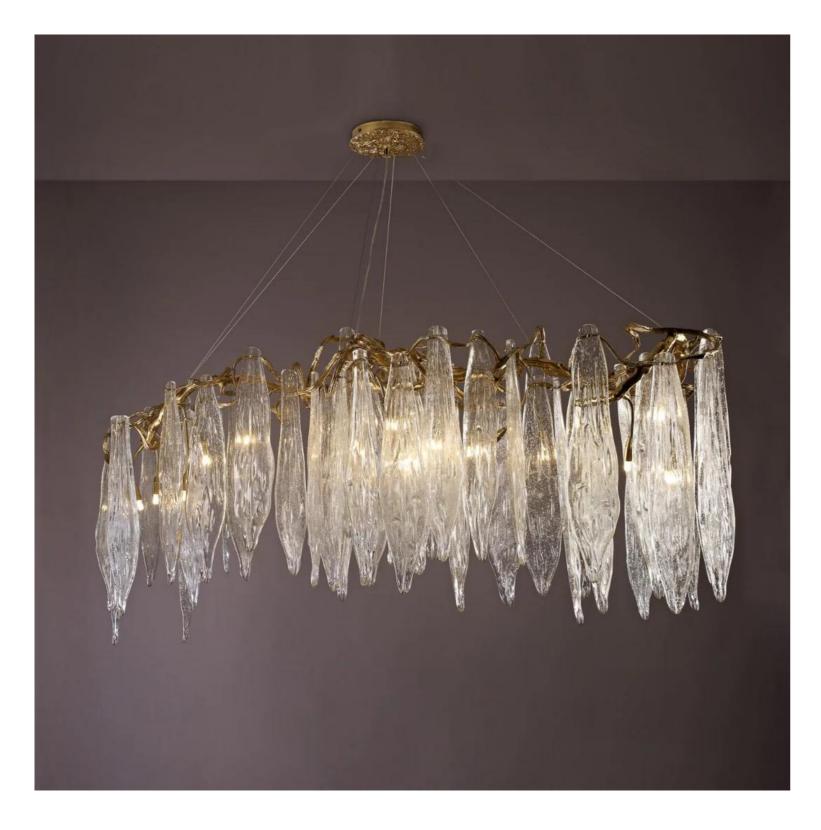

## Glacier Brass Oval Chandelier

Product Code: LUP-glacier-Oval

Dimension: 1800mm x 470mm x 900mm. Customsize available.

Drop Length (mm): 1500mm or custom length

Power & Light Source: G9 LED Bulbs (Included)

Weight (kg): TBC

Finish: Rose, Chrome, Brass, Blond, BE Black and Gold.

Standard Lead Time for Backordered Items: 12 weeks

Code: Y

Simply well lit. 🔶