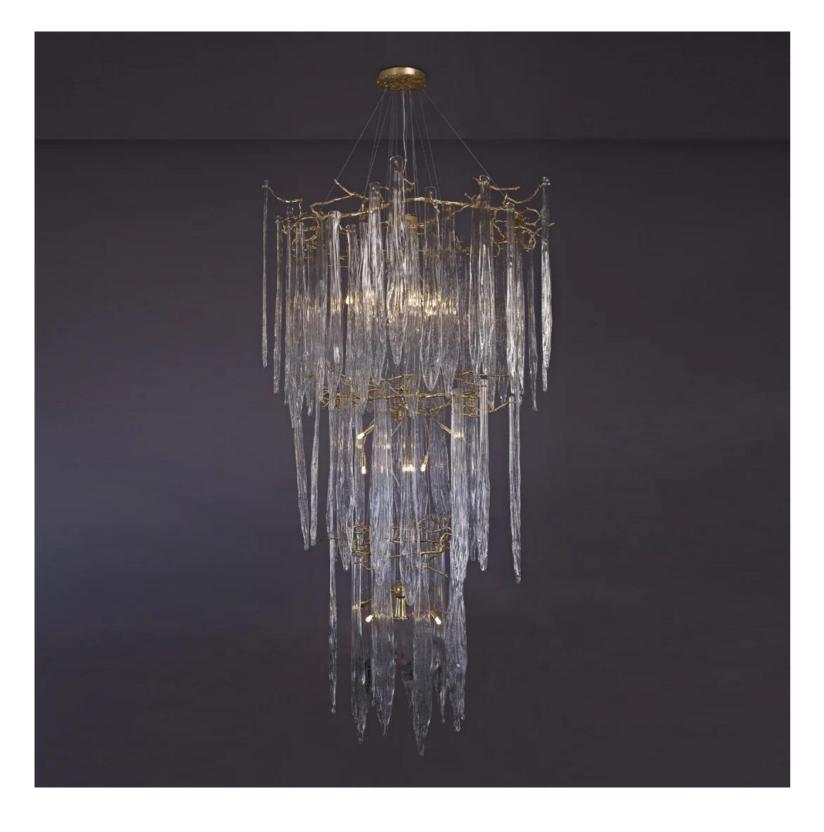

## Glacier Brass 3 Tier Chandelier

Product Code: LUP-glacier-R-3

Dimension: 1200x 2000mm. Customsize available

Drop Length (mm): 1500mm or custom length

Power & Light Source: G9 LED Bulbs (Included)

Colour Temperature: Our standard warm white is 3000K. For custom color temperatures, an additional charge of 10% will apply.

Material: Brass, Glass

Weight (kg): TBC

Finish: Rose , Chrome , Brass , Blond , BE Black and Gold.

Standard Lead Time for Backordered Items: 12 weeks

Code: Y

Simply well lit. 🔶