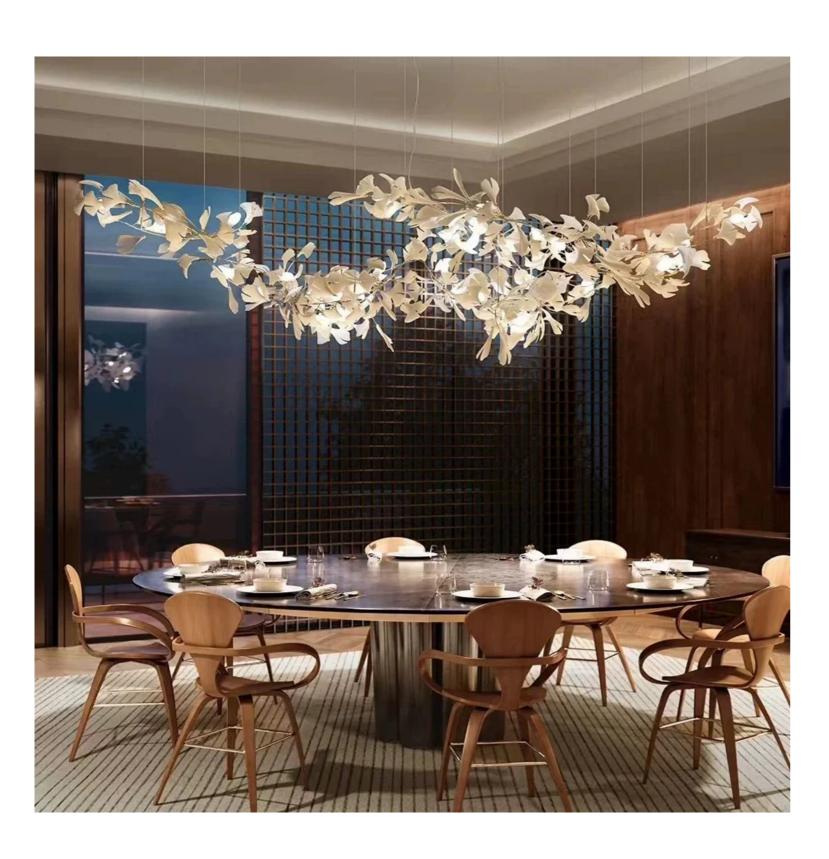

## Ginkgo Leaf Bespoke Lighting

Product Code: LUP-Ginkgo

**Dimension**: Custom-sized to fit your space.

Power & Light Source: Custom LED Light source

**Lumens:** 90lumens per wattage

Colour Temperature: Custom Colour Temperature from 2700K-5000K

Dimmable Options: Standardnon-dimmable. TRIAC and DALI dimming are available at an

additional cost

Material: Stainless steel with Ceramics

**Canopy Finish:** Rose Gold, BrushedRose Gold, Titanium Gold, Brushed Gold, Polished Chrome, Brushed Chrome, Brushed Black, Metallic Black, and custom colours available

with an additional 10% cost.

Standard Lead Time for Backordered Items: 12 weeks

Code: L