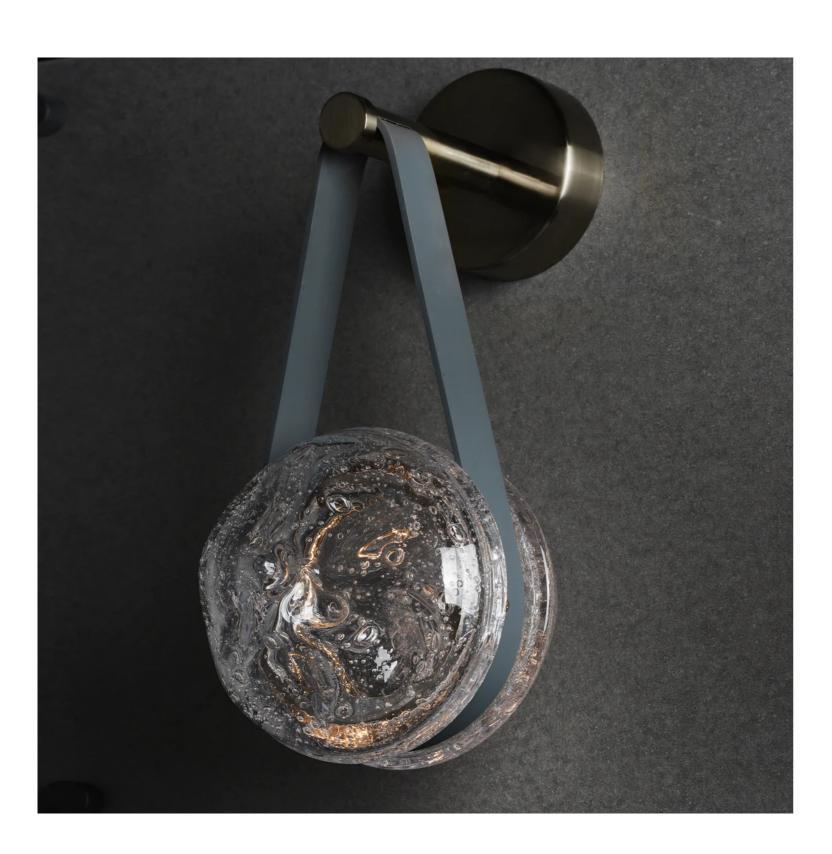

## Galaxy Suspended Wall Lamp

Product Code: LUW1054-1

Dimension: L180mm\*W180mm\*H360mm

Power & Light Source: LED Build in 5.5W

Lumens: 90lm per Wattage

Colour

Temperature: Our

standard warm white is 3000K. For custom color temperatures, an additional

Material: Stainless steel, Hand Blown Glass

Finish: Chrome with Blue strip, Gold with brown strip.

Standard

Lead Time for Backordered Items: 12 weeks

Code: B