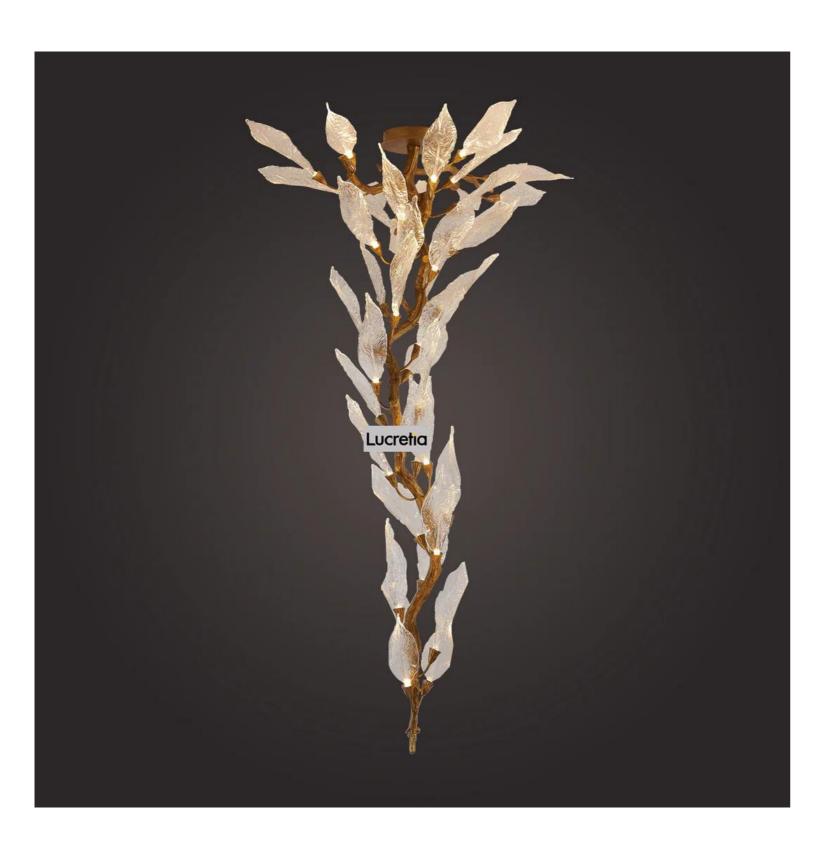

## Flora Void Chandelier

Product Code: LUPC3288-Void

Dimension: L1200mm\*W650mm\*H2700mm or Custom length

Power & Light Source: LED Globe 36 x G9

Lumens: Depends on Globe Type

Colour Temperature: Our standard warm white is 3000K. For custom color

temperatures, an additional charge of 10% will apply.

Dimming Options: All LED bulbs are equipped with standard TRIAC dimming capabilities, except for those under 5W, which are available as non -dimmable only. For the DALI dimming option, an additional fee of \$300 per light applies. This includes a remote DALI driver and low voltage bulbs.

Material: Brass, Hand blown crystal glass

Finish: Rose, Chrome, Brass, Blond, BE Black and Gold.

Standard Lead Time for Backordered Items: 12 weeks

Code: Y