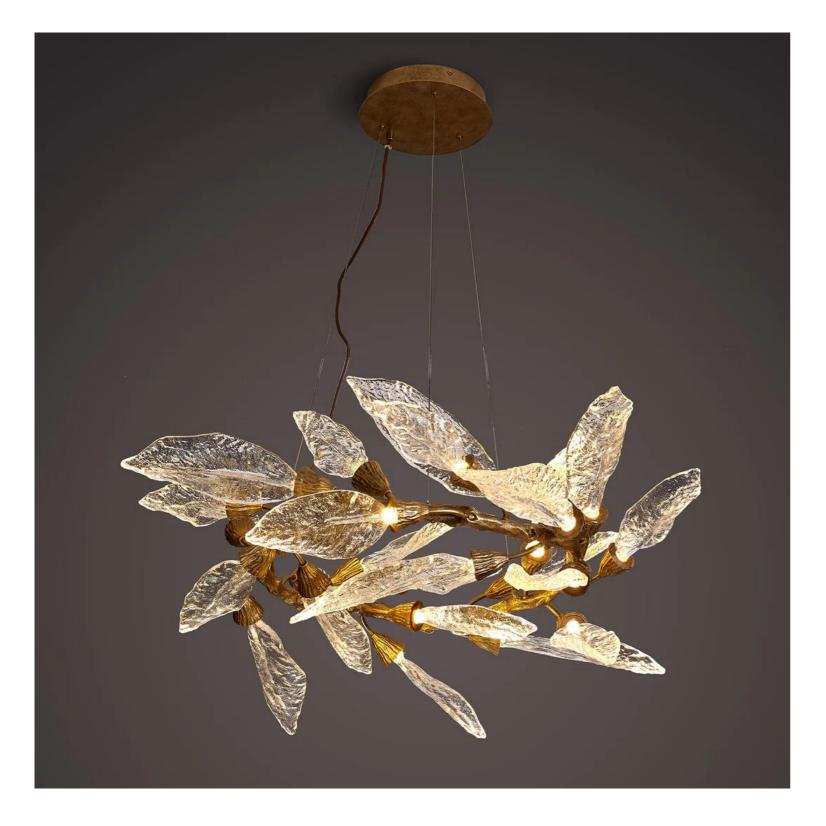

## Flora R 1100 Pendant light

roduct Code: LUP-C3165-36

Dimension: W1100\*H550MM Cord length 1500mm or custom length

Power & Light Source: LED Globe 36 x G9

Lumens: Depends on Globe Type

Colour Temperature: Our standard warm white is 3000K. For custom color temperatures, an additional charge of 10% will apply.

Material: Brass, Hand blown crystal glass

Finish: Rose , Chrome , Brass , Blond , BE Black and Gold.

Standard Lead Time for Backordered Items: 12 weeks

Code: Y