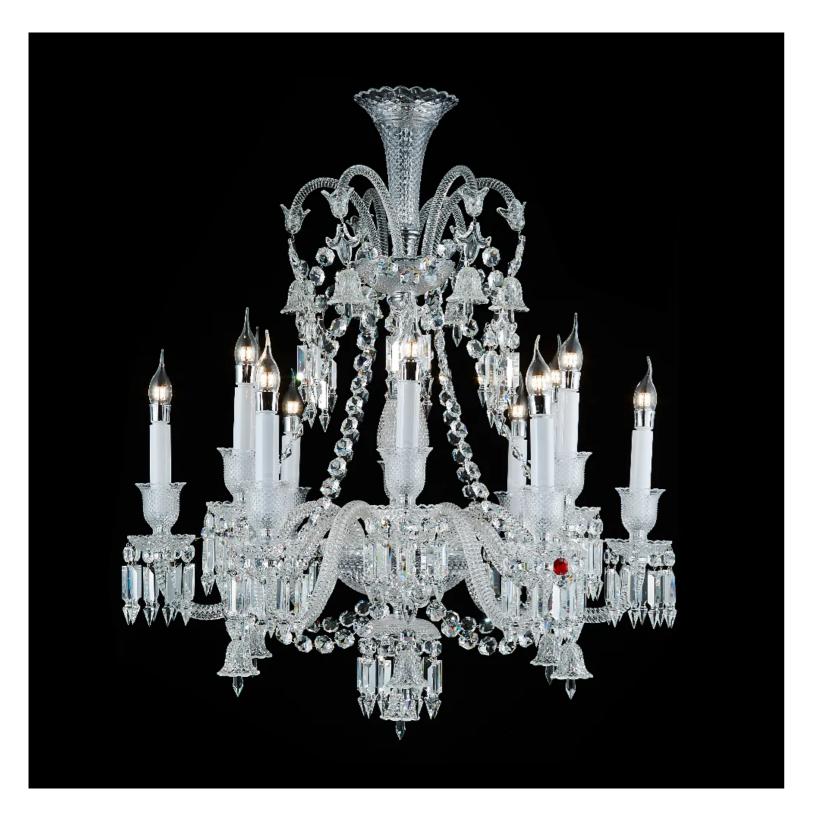

## Fleur de Lumière Royale Majesté 850 Chandelier

Product Code: LUP99772/33.5 Dimensions: D85cm x H90cm Standard Chain Length: 1200mm (custom lengths available to accommodate various ceiling heights)

Power & Light Source:

Fitted with 12 x E14 LED bulbs (included) Provides energy-efficient lighting with optimal brightness for larger spaces Color Temperature:

Available in 3000K (Warm White) and 4000K (Cool White) to create the desired ambiance Dimmable:

Compatible with TRIAC dimming systems for smooth control over light intensity Customizable to integrate with smart lighting systems such as DALI, Zigbee, or other intelligent control systems (upon request) Materials:

Premium copper and steel frame Adorned with 24% lead crystal glass and 8% lead crystal glass curved tubes for a luxurious finish Finish:

Polished chrome electroplating, with customizable finish options available to match your design requirements Weight:

Approximately 38kg, ensuring a solid, durable construction Lead Time for Backordered Items: Approximately 10 weeks Code: F 7380 Notes: On-site assembly required Professional installation is recommended to ensure proper setup and highlight the chandelier's intricate design