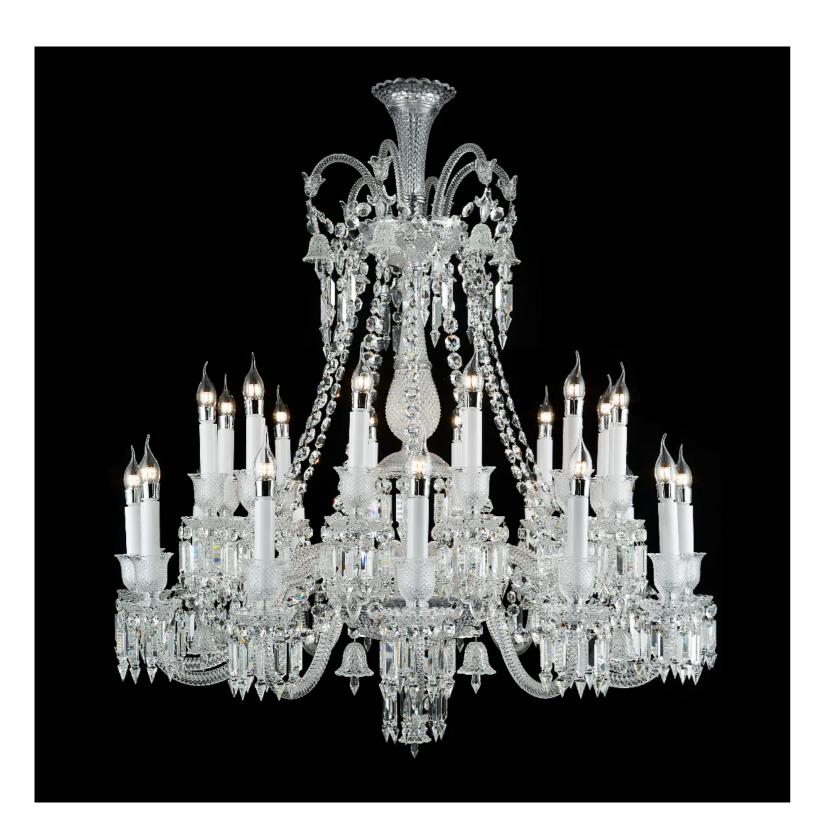

## Fleur de Lumière Royale Majesté 1120 Chandelier

Product Code: LUP99772/44 Dimensions: D112cm x Ht120cm

Standard Chain Length: 1200mm (custom lengths available to accommodate various

ceiling heights)

Power & Light Source:

Fitted with 24 x E14 LED bulbs (included)

Provides energy-efficient lighting with optimal brightness for large spaces

Color Temperature:

Available in 3000K (Warm White) and 4000K (Cool White) to suit different lighting atmospheres

Dimmable:

Compatible with TRIAC dimming systems, offering smooth control over lighting intensity for various settings and occasions

Customizable to work with smart systems like DALI, Zigbee, or other intelligent control systems (upon request)

Materials:

Premium-grade copper and stainless steel frame

Adorned with 24% PBO lead crystal glass and 8% PBO lead crystal curved tubes for a sophisticated finish

Finish:

Standard finish is electroplated chrome, with customizable options available to match your design needs

Weight:

Approximately 55kg, reflecting its robust construction

Lead Time for Backordered Items:

Approximately 10-12 weeks

Code: F 15080

Notes:

On-site assembly required

Professional installation is recommended to ensure proper setup and to fully highlight the chandelier's intricate design