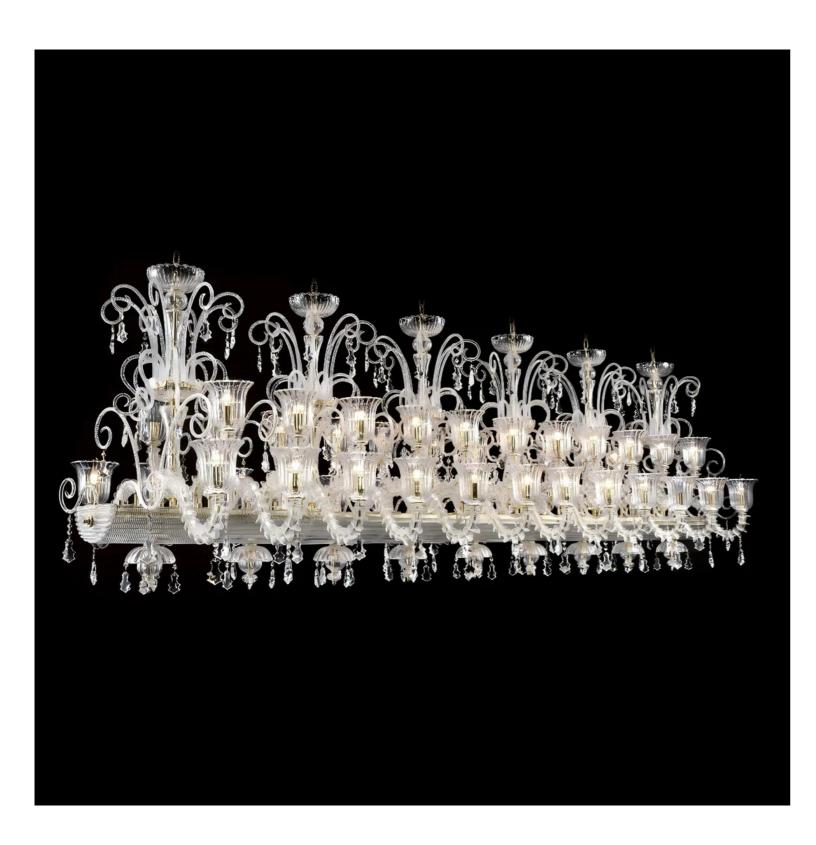

## Fleur de Lumière Royale Dining Chandelier

Product Code: LUP7909(A22)/100

Dimensions: L255cm x D93cm x Ht106cm

Standard Chain Length: 1200mm (custom lengths available to accommodate various

ceiling heights)

Materials:

Premium-grade hand-blown artisanal glass

Adorned with Egyptian Asfour crystal accents for a luxurious finish

Standard finish includes polished chrome, with customizable options available upon request