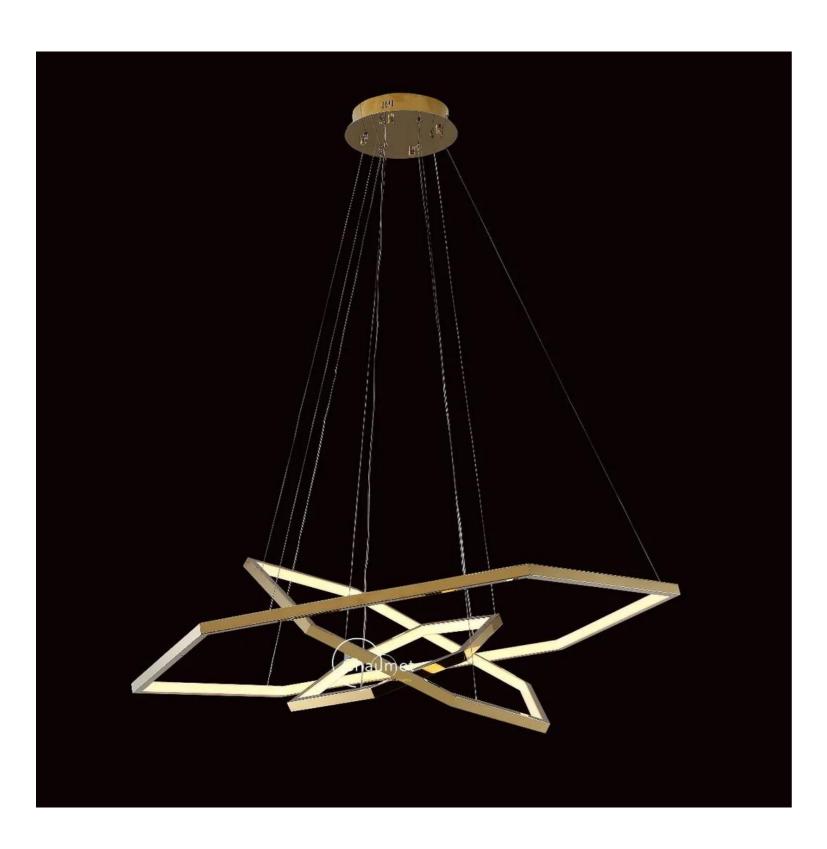

## Flare 3 Pendant light

Product Code: LUP1719B-3A

Dimension: Small: 400+ 600+ 800. L800\*W500\*H2000mm. Large: 500

+ 800+ 1200mm. L1200\*W600\*H2000mm

Drop Length (mm): 1500mm or custom length

Power & Light Source: LED 48W, 67W Build in

Lumens: 90lm per Wattage

Colour Temperature: Our standard warm white is 3000K. For custom color

temperatures, an additional charge of 10% will apply.

Dimmable Options: Standard non-dimmable. TRIAC and DALI dimming

are available at an additional cost.

Material: Stainless Steel

Weight (kg): TBC

Finish: Rose Gold, Brushed Rose Gold, Titanium Gold, Brushed Gold, Polished Chrome, Brushed Chrome, Brushed Black, Metallic Black, and

custom colours available with an additional 10% cost.

Standard Lead Time for Backordered Items: 12 weeks

Code: W