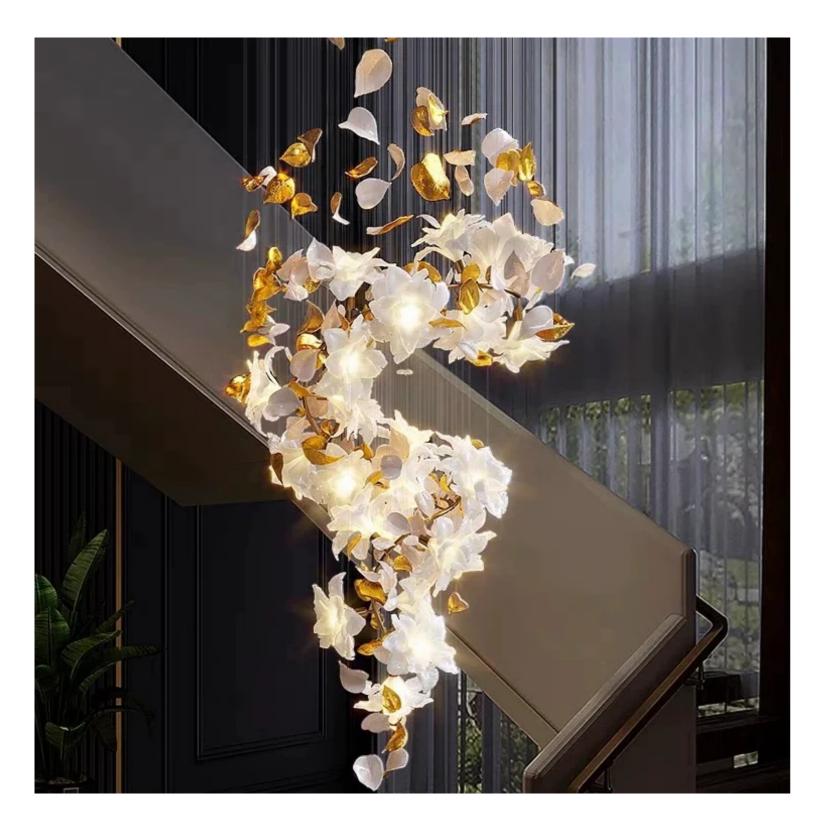

## Fall Floral Bespoke Lighting

Product Code: LUP-FallFloral

Dimension: Custom-sized to fit your space.

Power & Light Source: Custom LED Light source

Lumens: 90lumens per wattage

Colour Temperature: Custom Colour Temperature from 2700K-5000K

Dimmable Options: Standardnon-dimmable. TRIAC and DALI dimming are available at an additional cost

Material: Stainless steel, Hand Blown Glass, Ceramic.

**Canopy Finish:** Rose Gold, BrushedRose Gold, Titanium Gold, Brushed Gold, Polished Chrome, Brushed Chrome,Brushed Black, Metallic Black, and custom colours available with an additional10% cost.