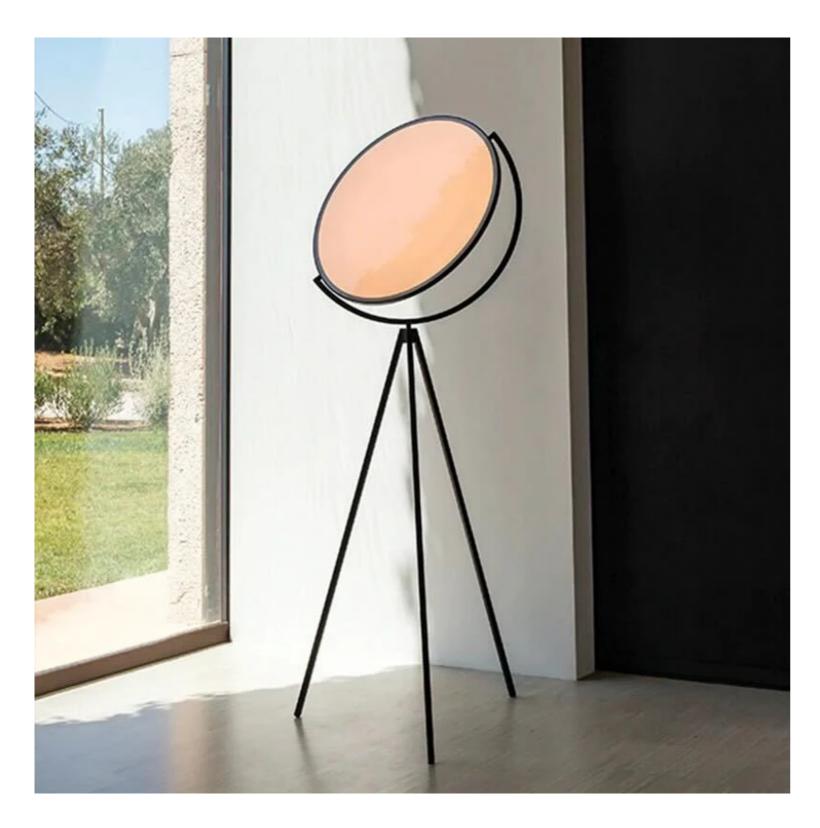

## Fabric Tripode Floor Lamp D

Product Code: LUF7058-1-W

Dimension: W620mm x H1750mm

Power & Light Source: 1 x E27 LED Blub

Colour Temperature: Our standard warm white is 3000K. For custom color temperatures, an additional charge of 10% will apply.

Material: Powder coated steel stand, cloth shade

Weight (kg): TBC

Finish: White , Red or Black

Standard Lead Time for Backordered Items: 12 weeks

Code: B

Simply well lit. 🔶