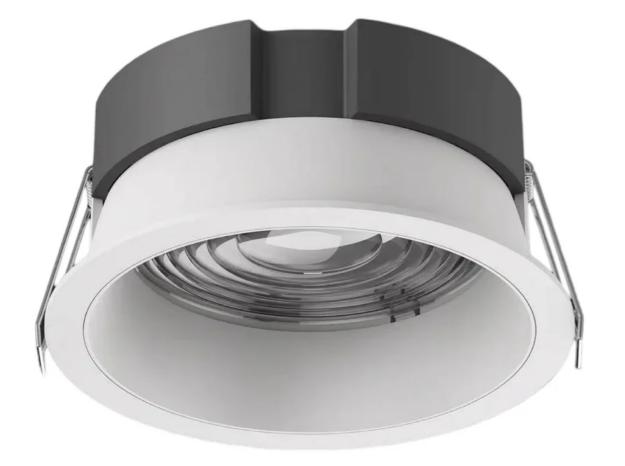

## Essential 95 UGR 19 Downlight

Type: Ceiling recessed

Light Source: 15W dedicated Phosphor LED, non-replaceable Color Temperature/CRI: 2700K, 3000K, 4000K, CRI 95 Optic: 100° beam angle Body: Die-cast aluminum adjustable housing, powder coat finish, polycarbonate optic, steel sprung mounting clips Dimmable: TRIAC dimming standard; O-10V and DALI dimmable upon request Finish: Metallica Black, Gold, Chrome, Silver bezel and body Lumen Package: 15W 3000K CRI95 - 1125 Im SDCM/L70 B10: < 3 / 50,000 hours Bezel Diameter: Trimmed: Ø105mm Cut Out: Trimmed: Ø95mm Depth: 55mm installation depth required IP Rating: IP44 Weight: 0.98 kg (excluding driver) Adjustability: Fixed Driver: Remote driver with plug included Code: V1