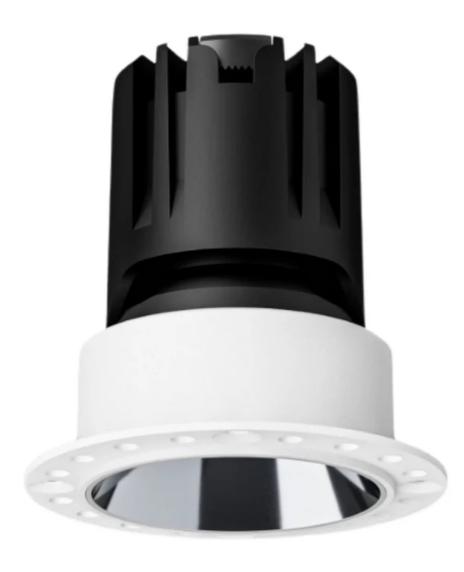

## Essential 75 UGR 19 Downlight

Type: Ceiling recessed

Light Source: 12W dedicated Phosphor LED, non-replaceable

Color Temperature/CRI: 2700K, 3000K, 4000K, CRI 95

Optic: 100° beam angle

Body: Die-cast aluminum adjustable housing, powder coat finish, polycarbonate

optic, steel sprung mounting clips

Dimmable: TRIAC dimming standard; O-10V and DALI dimmable upon request

Finish: Metallica Black, Gold, Chrome, Silver bezel and body

Lumen Package: 12W 3000K CRI95 - 900 lm

SDCM/L70 B10: < 3 / 50,000 hours

Bezel Diameter: Trimmed: Ø85mm

Cut Out: Trimmed: Ø75mm

Depth: 50mm installation depth required

IP Rating: IP44

Weight: 0.98 kg (excluding driver)

Adjustability: Fixed

Driver: Remote driver with plug included