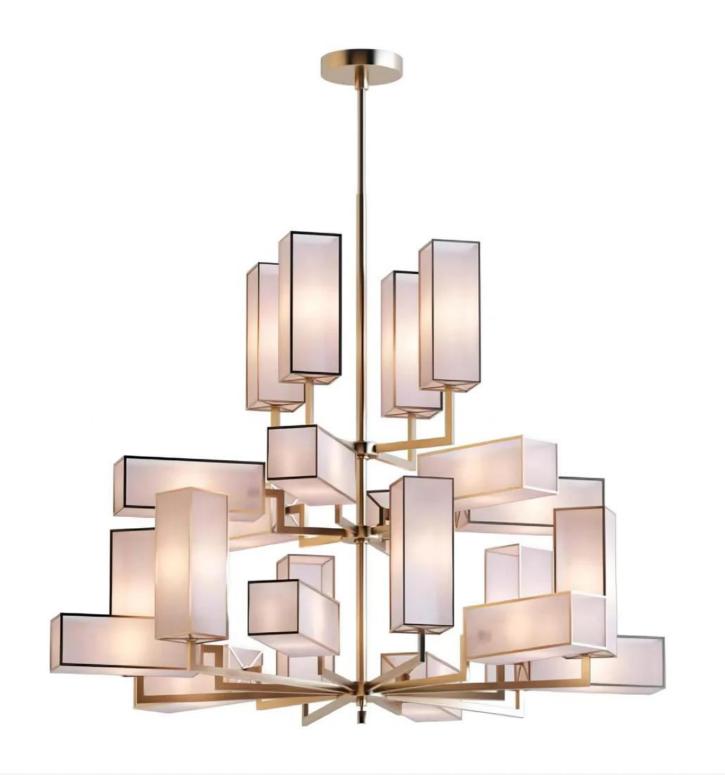

## **Empire Chandelier**

Product Code: LUP94448-4+8+12

Dimension: D:1500mm x H2070mm, Custom size available

Drop Length (mm): Custom Rod Length - Non-Adjustable Onsite

Power & Light Source: 27 x 4W E14 Triac dimmable LED Bulbs Colour Temperature: Our standard warm white is 3000K. For custom color temperatures, an additional charge of 10% will apply.

Material: Brass, Hand made fabric shades.

Weight (kg): 100KG

Finish:Brass, Black or Custom colour.

Standard Lead Time for Backordered Items: 12 weeks

Code: N

Simply well lit. 🔶