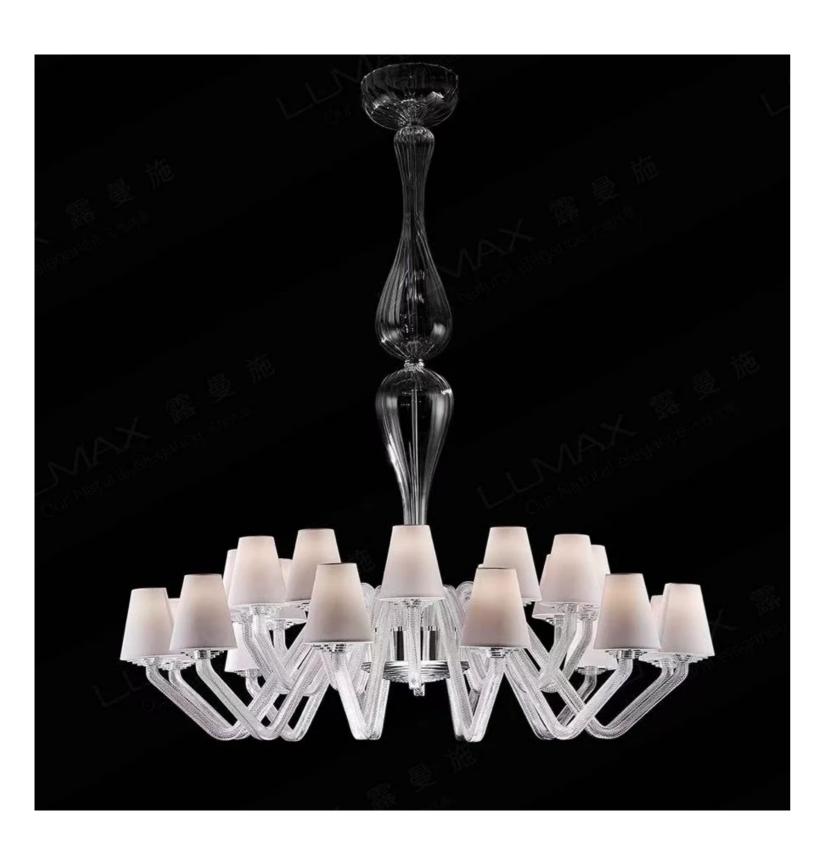

## Elysian Veil Chandelier

Product Code: LUP-G2420/12+12L

Dimensions: D1450mm x H950mm. Custom sizes available upon request.

Standard Chain Length: 1200mm. Custom lengths can be arranged to suit varying

ceiling heights.

Power & Light Source: LED E14 bulbs (included).

Lumens Output: 90lm per watt.

Color Temperature: 3000K (Warm White).

Dimmable: Compatible with TRIAC dimming systems for smooth brightness control.

Materials: Constructed from premium-grade stainless steel, enhanced with 24% lead

crystal for exceptional clarity and brilliance.

Finish: Elegant chrome, complemented by fabric shades available in either red or white.

Weight: 65kg.

Lead Time for Backordered Items: Approximately 10 weeks.