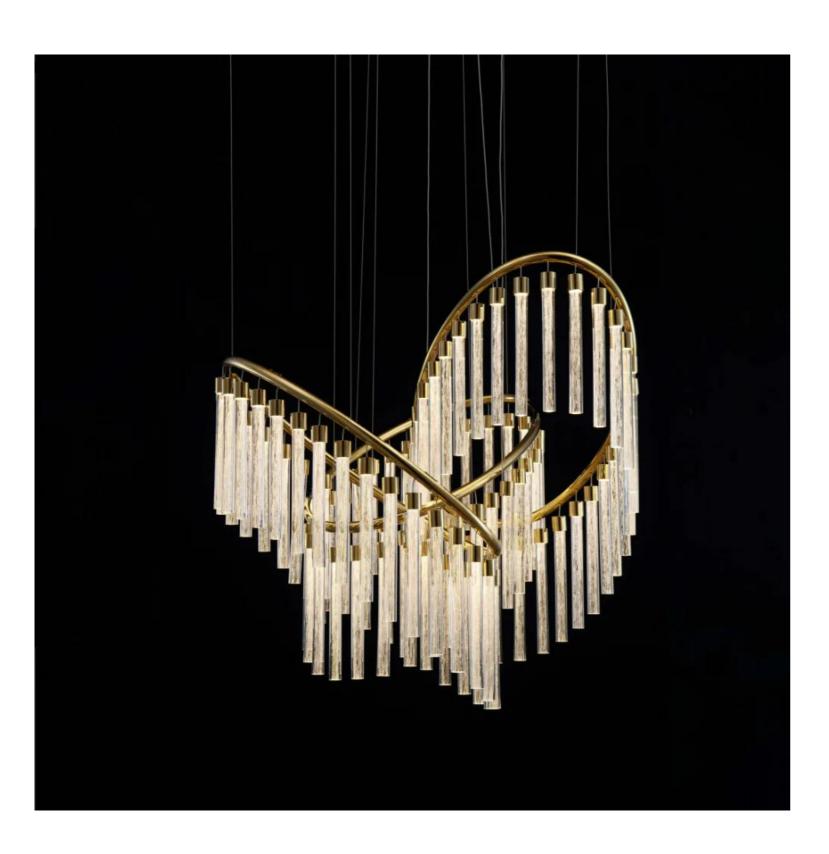

## **Eden Custom Pendant 3A**

Product Code: LUP1634A-3A

Dimension: 1000\*H1200mm Cord length: 1500mm or custom length

Power & Light Source: LED 50W Build In

Lumens: 90lm Per Wattage

Color Temperature: Our standard warm white is 3000K. For custom color

temperatures, an additional charge of 10% will apply.

Dimmable Options: Standard non-dimmable. TRIAC and DALI dimming are

available at an additional cost

Material: Crafted from stainless steel and hand-blown glass tubes

Weight (kg): 4KG

Finish: Rose Gold, Brushed Rose Gold, Titanium Gold, Brushed Gold, Polished Chrome, Brushed Chrome, Brushed Black, Metallic Black, and custom colours

available with an additional 10% cost.

Standard Lead Time for Backordered Items: 12 weeks

Code: W