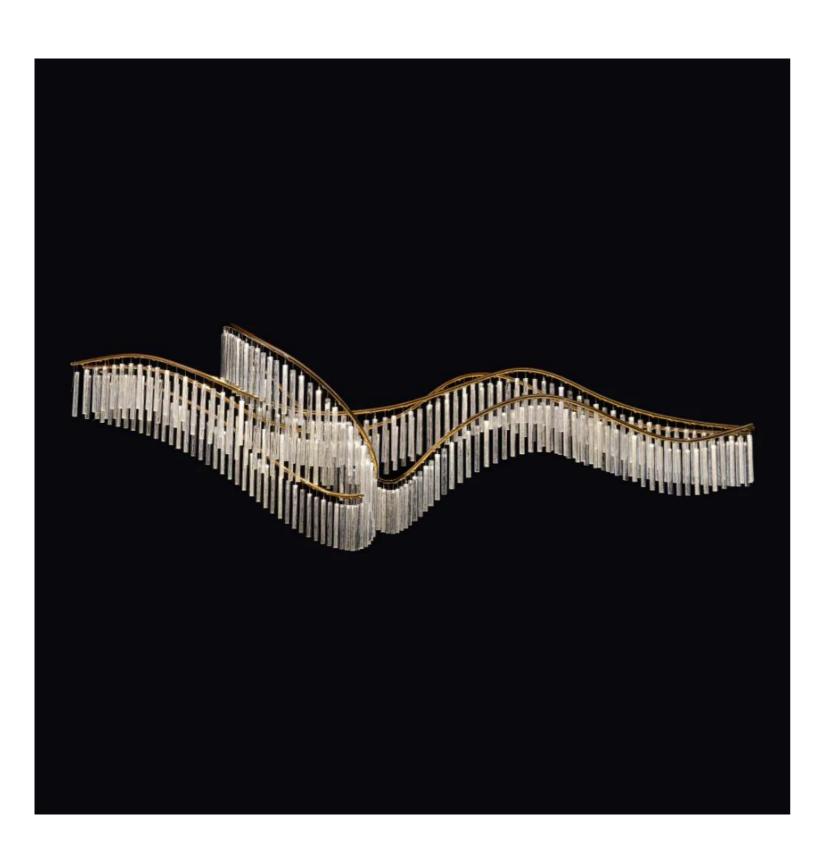

## **Eden Custom Linear Pendant**

Product Code: LUP1633B-18A-38A

Dimension: 18A:L1800\*W660\*H956mm, 38A:L3800\*W1200\*H1200mm Cord

length: 1500mm or custom length

Power & Light Source: LED 76W,150W Build In

available at an additional cost

Material: Crafted from stainless steel and hand-blown glass tubes

Weight (kg): 100KG

Finish: Rose Gold, Brushed Rose Gold, Titanium Gold, Brushed Gold, Polished Chrome, Brushed Chrome, Brushed Black, Metallic Black, and custom colours available with an additional 10% cost.