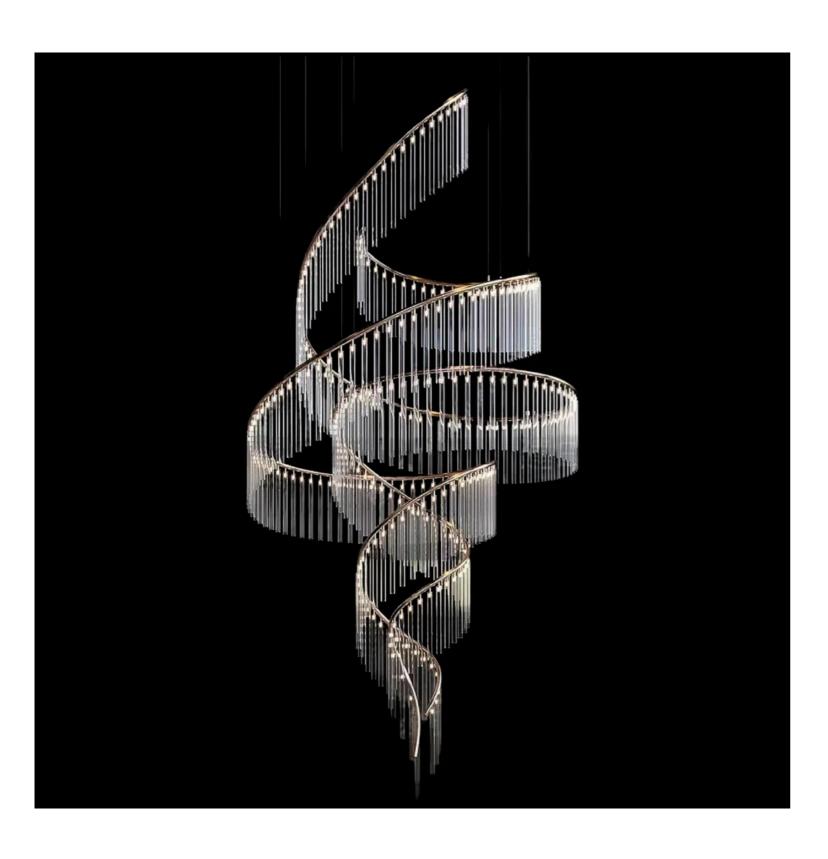

## Eden Bespoke Lighting

Product Code:LUP-Eden

**Dimension**: Custom-sized to fit your space.

Power & Light Source: Custom LED Light source

Lumens: 90lumens per wattage

Colour Temperature: Custom Colour Temperature from 2700K-5000K

Dimmable Options: Standardnon-dimmable. TRIAC and DALI dimming are available at an

additional cost

Material: Stainless steel, standard with Hand-blown glass

Canopy Finish: Rose Gold, BrushedRose Gold, Titanium Gold, Brushed Gold, Polished Chrome, Brushed Chrome, Brushed Black, Metallic Black, and custom colours available

with an additional 10% cost.

Standard Lead Time for Backordered Items: 12 weeks

Code: W