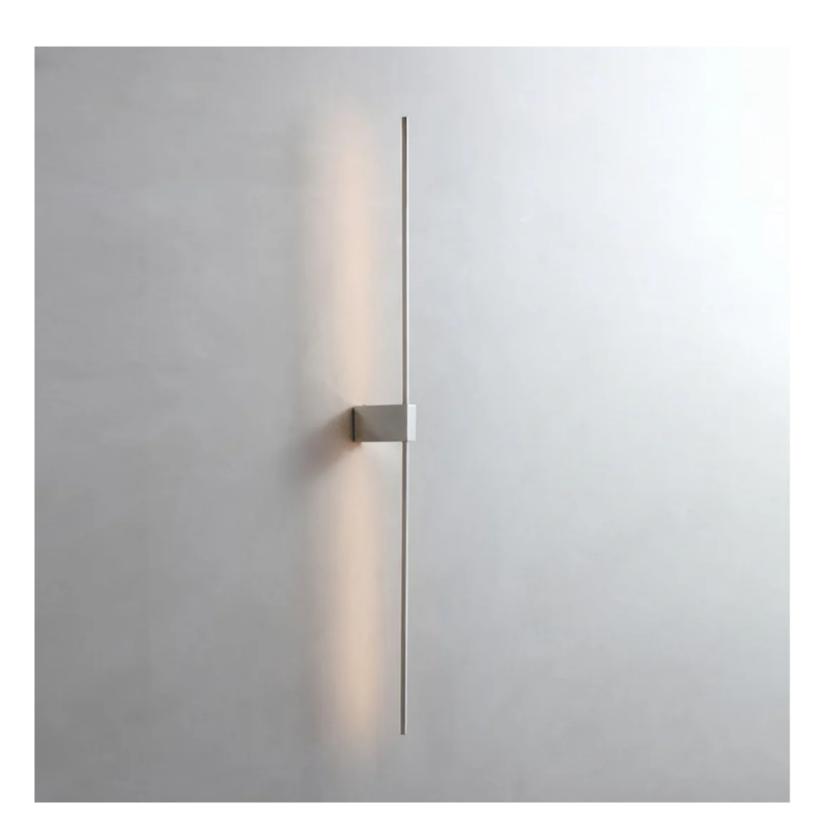

## Dos 02 Wall Lamp

Product Code: LUW1843B-8A

Dimension: W30\*H800\*D100 mm or Custom length

Power & Light Source: LED 9.6W Build In

Lumens: 90lm Per Wattage

Colour

Temperature: Our

standard warm white is 3000K. For custom color temperatures, an additional

charge of 10% will apply.

Dimmable Options: Standard configuration includes non-dimmable functionality. For Triac dimming or DALI dimming capabilities, a remote driver installation is required. Additional costs will apply.

Material: Stainless Steel

Weight (kg): 2KG

Finish: Rose Gold, Brushed Rose Gold, Titanium Gold, Brushed Gold, Polished Chrome, Brushed Chrome, Brushed Black, Metallic Black, and custom colours available with an additional 10% cost.

Standard

Lead Time for Backordered Items: 12 weeks

Code: W