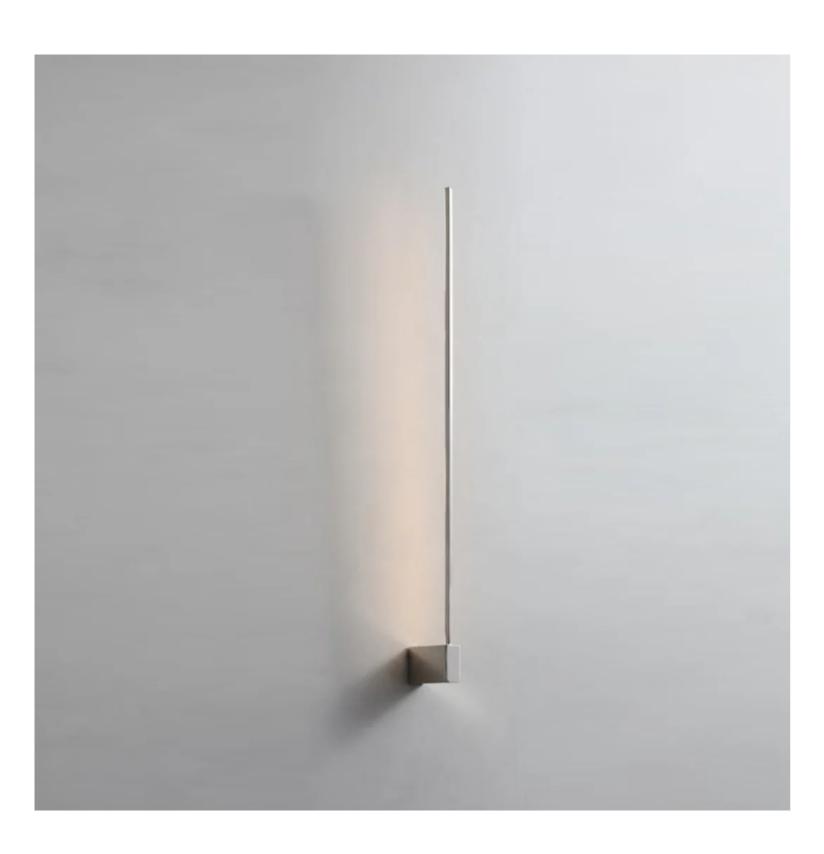

## Dos 01 Wall Lamp

Product Code: LUW1843B-8B

Dimension: W30\*H800\*D100 mm or Custom length

Power & Light Source: LED 9.6W Build In

Lumens: 90lm Per Wattage

Colour

Temperature: Our

standard warm white is 3000K. For custom color temperatures, an additional

charge of 10% will apply.

Dimmable Options: Standard configuration includes non-dimmable

functionality. For Triac dimming or DALI dimming capabilities, a remote driver

installation is required. Additional costs will apply.

Material: Stainless Steel

Weight (kg): 2KG

Finish: Rose Gold, Brushed Rose Gold, Titanium Gold,

Brushed Gold, Polished Chrome, Brushed Chrome, Brushed Black, Metallic Black,

and custom colours available with an additional 10% cost.

Lead Time for Backordered Items: 12 weeks

Code: W