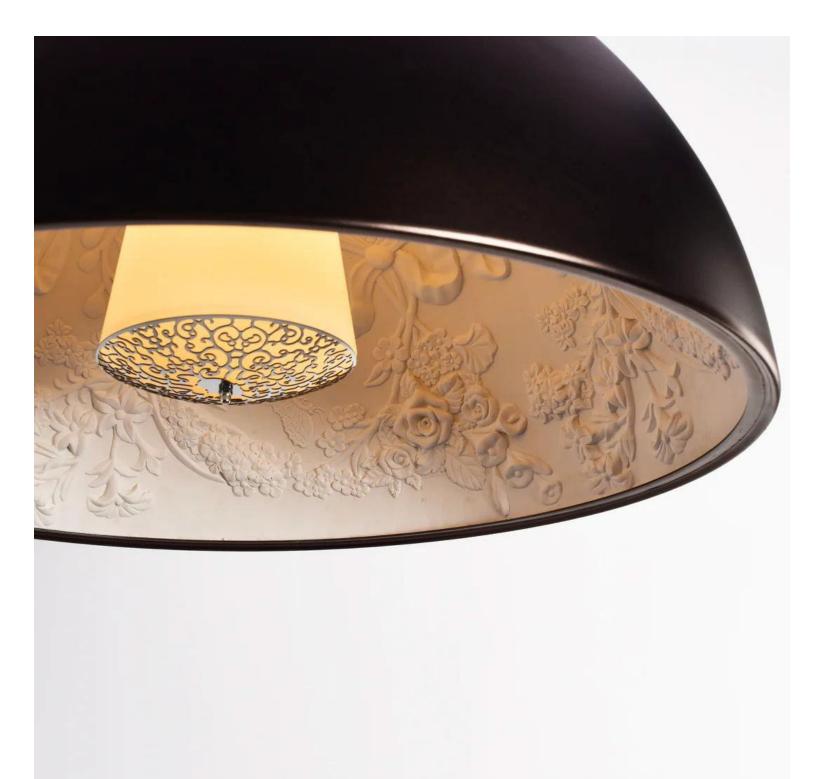

## Dome Pendant Lamp

Product Code: LUP6043

Dimension: Small: D400mm Medium: D600mm Large: D900mm

Drop Length (mm): 1500mm or custom length

Power & Light Source: 1 x E27 LED Blub

Colour Temperature: Our standard warm white is 3000K. For custom color temperatures, an additional charge of 10% will apply.

Material: Fiber Glass

Weight (kg): TBC

Color: Black, White , Gold

Finish: Automobile Paint Backing

Standard Lead Time for Backordered Items: 12 weeks

Code: W1

Simply well lit. 🔶