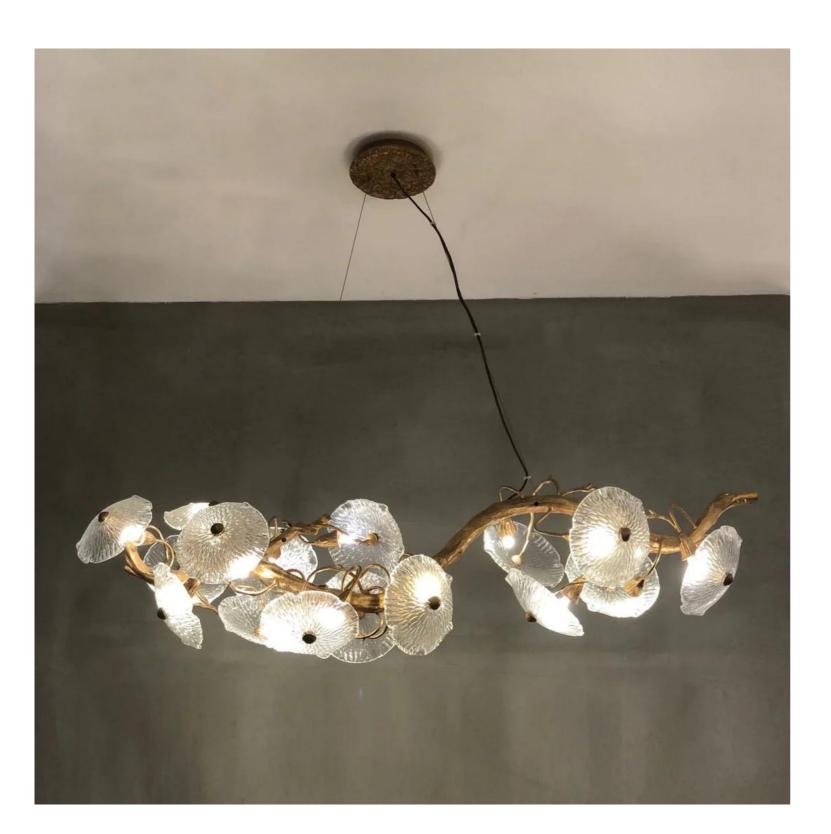

## Desert Rose Linear S Pendant light

Product Code: LUPC2666-S

Dimension: L1500\*W400\*E400mm. Customsize available

Drop Length (mm): 1500mm or custom length

Power & Light Source: G9 LED Bulbs (Included)

Colour Temperature: Our standard warm white is 3000K. For custom color

Material: Brass ,hand blown crystal glass

Weight (kg): TBC

Finish: Rose, Chrome, Brass, Blond, BE Black and Gold.

Standard Lead Time for Backordered Items: 12 weeks

Code: Y