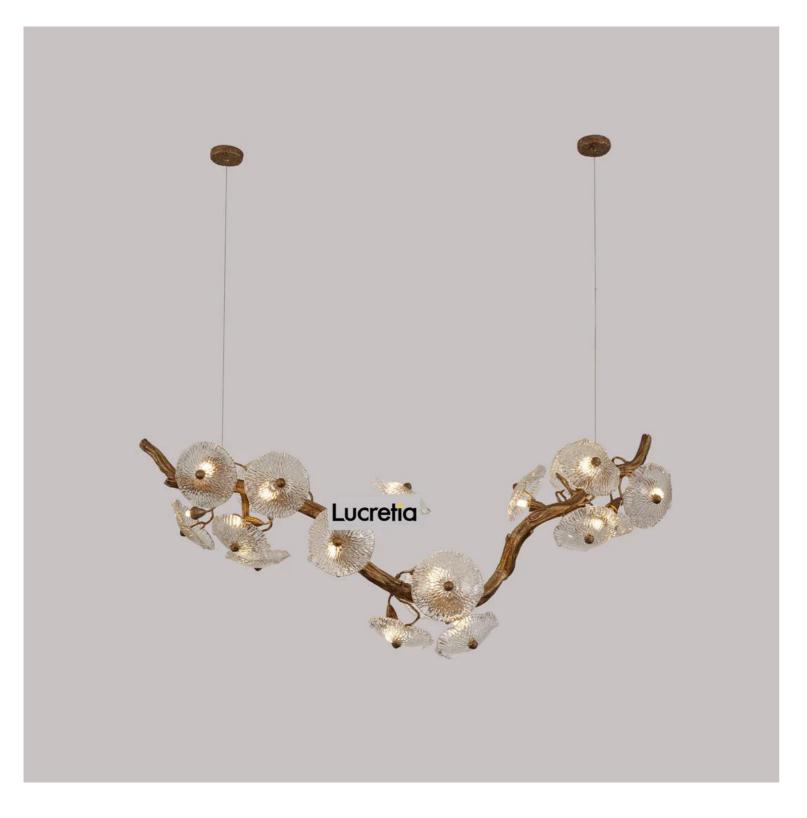

## **Desert Rose Horizontal Chandelier**

Product Code: LUP-C2666-L

Dimension: L1500\*W500\*H700mm. Customsize available

Drop Length (mm): 1500mm or custom length

Power & Light Source: G9 LED Bulbs (Included)

Material: Brass ,hand blown crystal glass

Weight (kg): TBC

Finish: Rose, Chrome, Brass, Blond, BE Black and Gold.

Standard Lead Time for Backordered Items: 12 weeks

Code: Y