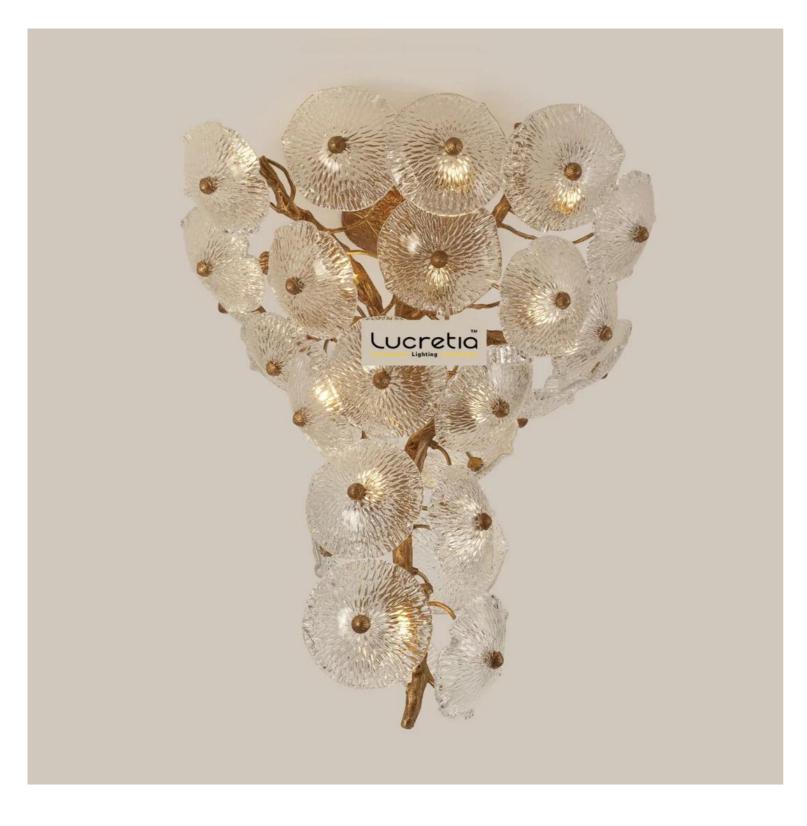

## Desert Rose Brass Ceiling Light

Product Code: LUP2664S

Dimension: W900mm x L1000mm. Custom size available

Power & Light Source: G9 LED Bulbs (Included)

Colour Temperature: Our standard warm white is 3000K. For custom color temperatures, an additional charge of 10% will apply.

Material: Brass

Weight (kg): TBC

Finish: Rose , Chrome , Brass , Blond , BE Black and Gold.

Standard Lead Time for Backordered Items: 12 weeks

Code: Y