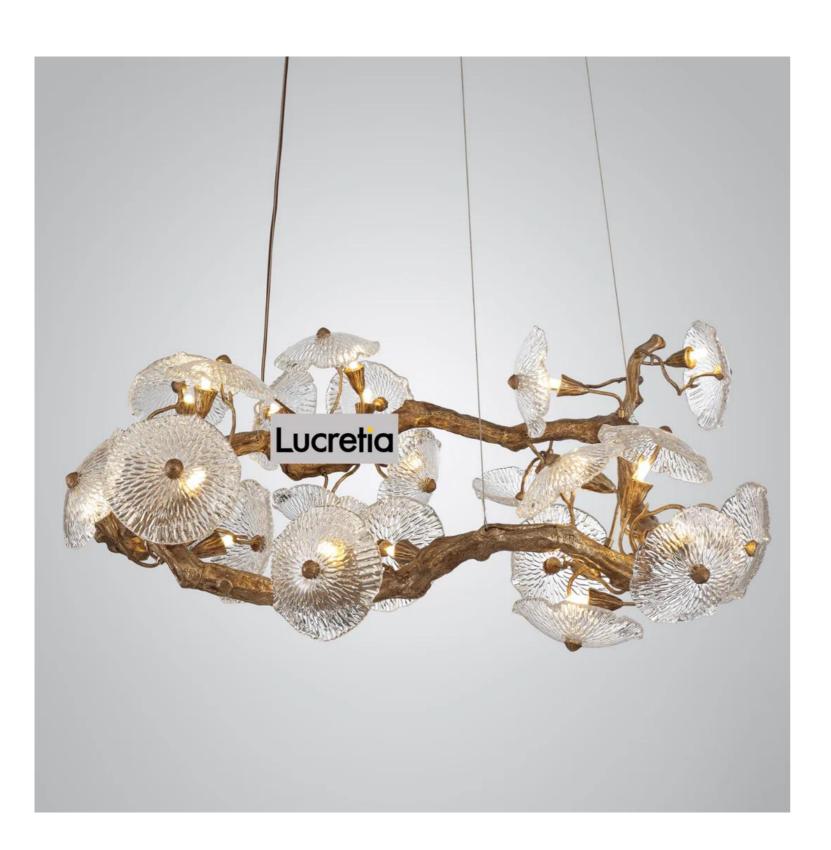

## Desert Rose 1450 Chandelier

Product Code: LUPC2744-L

Dimension: ø1450mm. Customsize available

Drop Length (mm): 1500mm or custom length

Power & Light Source: G9 LED Bulbs (Included)

Colour Temperature: Our standard warm white is 3000K. For custom color

This includes a remote DALI driver and low voltage bulbs.

Material: Brass ,hand blown crystal glass

Weight (kg): TBC

Finish: Rose, Chrome, Brass, Blond, BE Black and Gold.

Standard Lead Time for Backordered Items: 12 weeks