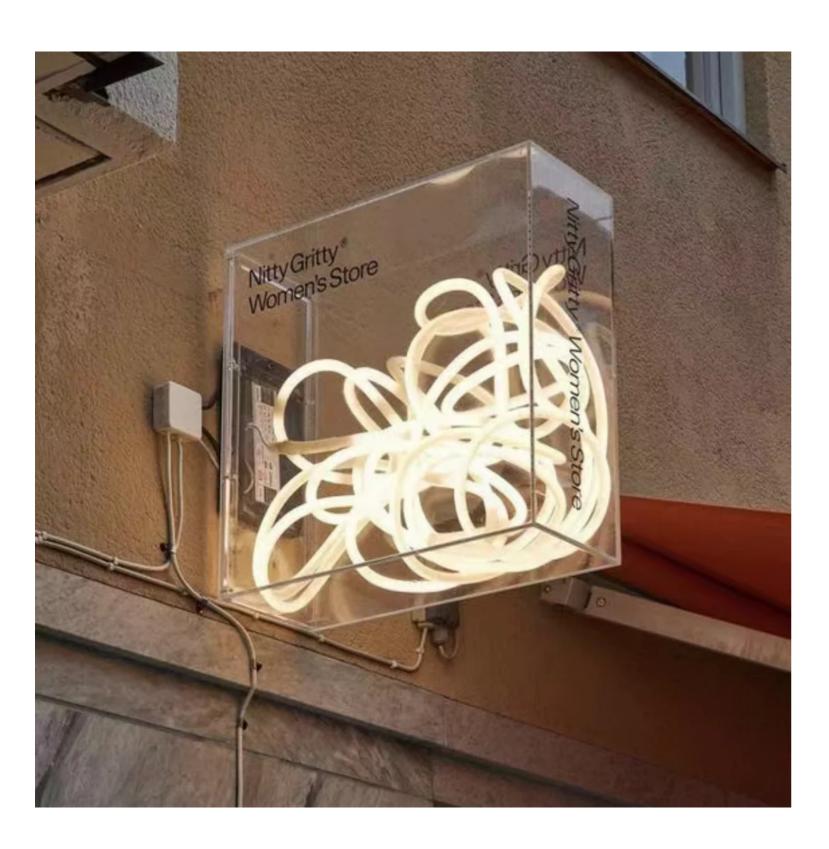

## Custom Neon Art Box

Product Specifications: Custom Neon Art Box by Lucretia Sign

**Material Options:** 

Transparent Acrylic: Durable, UV-resistant, and crystal-clear for maximum visibility Neon LED Strips: Energy-efficient and customizable in color and shape Customization:

Neon Colors: White, red, blue, green, pink, and more Patterns: Custom neon designs or abstract shapes to match your style Sizes: Fully customizable cube dimensions ranging from 300mm to 1000mm Lighting Effects:

Static Glow: Continuous illumination for a clean, modern look Dynamic Modes: Flicker, fade, or chasing effects for added impact **Durability:** 

Indoor Use: Perfect for retail and artistic installations Weather-Resistant Option: Available for outdoor setups upon request Installation:

Wall-Mounted Brackets: Easy and secure installation included Freestanding Option: Can also be displayed on counters or pedestals Applications:

Retail Stores: Eye-catching signage for modern branding Art Installations: Adds a creative, illuminated element to exhibitions Cafes and Boutiques: Enhances ambiance with unique neon artistry Code: CNAB-Custom

Let your creativity shine with the Custom Neon Art Box by Lucretia Sign. Contact us today to design your unique masterpiece!