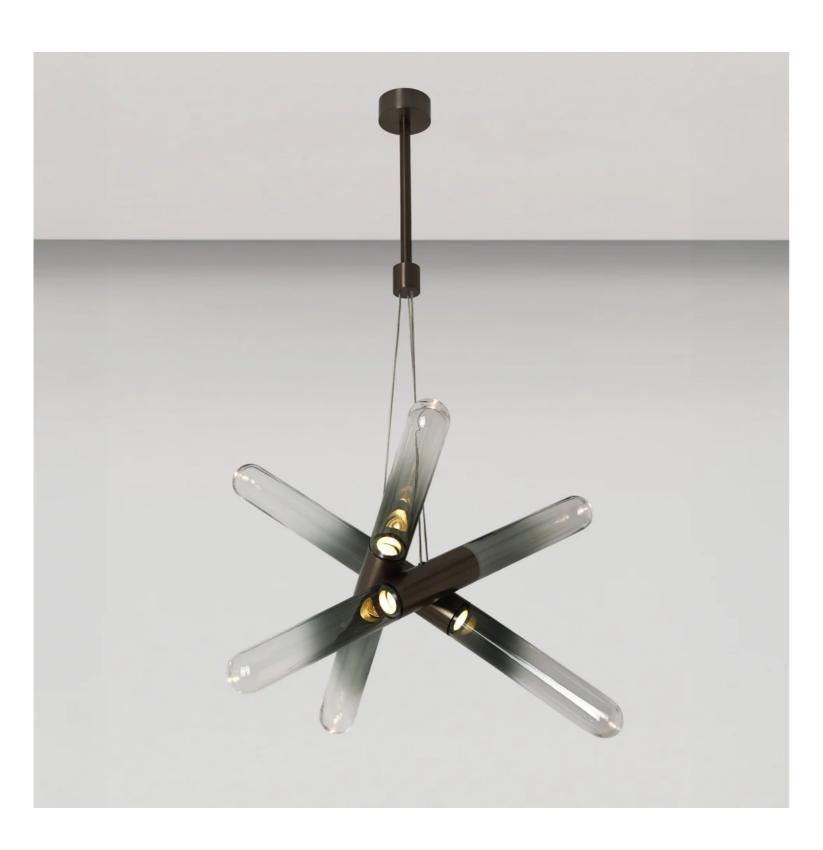

## Crystal Capsule 1 Pendant Light

Product Specifications: Crystal Capsule 6 Pendant Light

Product Code: LUP1116-6

Dimensions: W840mm x D870mm x H1300mm

Power & Light Source: GU10 LED, 6 x 7W

Lumens: 500lm per bulb (Total: 3000lm)

Colour Temperature: Warm White, 2700K

Material: Aluminum + Crystal Glass

Finish Options:

Brushed Brass + White Crystal Brushed Nickel + Smoky Gray Crystal

Weight: Approx. 8kg

Dimmable Options: Compatible with dimmable GU10 LED bulbs (bulbs included).

Installation Type: Suspended Pendant

Suspension Length: Adjustable up to 1500mm

Application: Ideal for living rooms, dining areas, large entryways, and other indoor spaces

requiring a statement lighting piece.