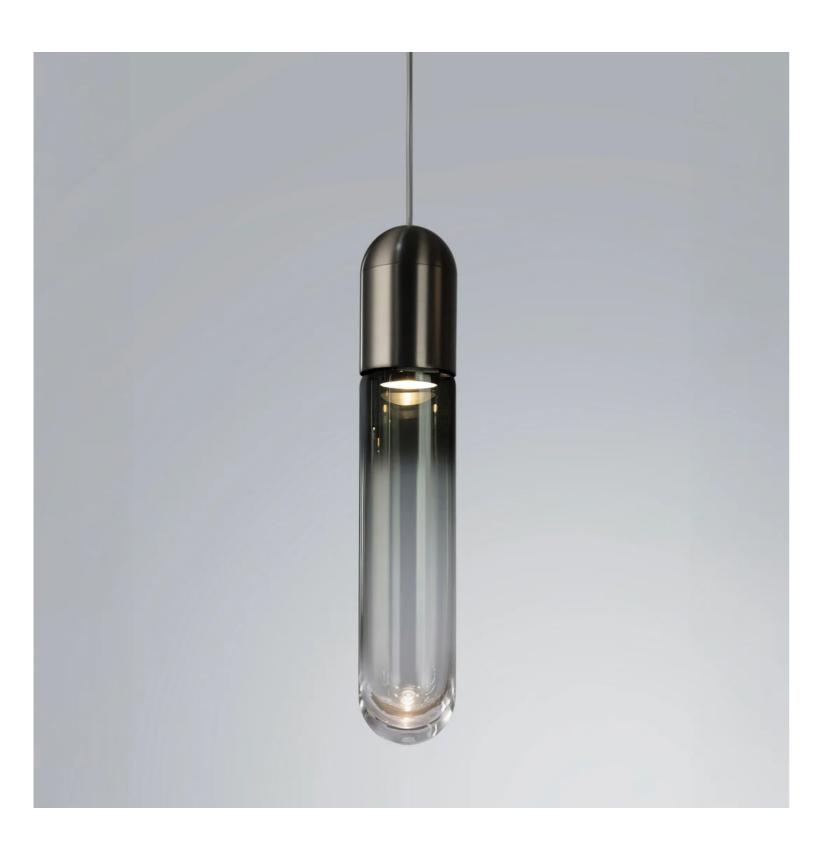

## Crystal Capsule 1 Pendant Light

Product Specifications: Crystal Capsule 1 Pendant Light

Product Code: LUP1116-1-S

Code: B

Dimensions: D80mm x H420mm

Power & Light Source: GU10 LED, 7W

Lumens: 500lm

Colour Temperature: Warm White, 2700K

Material: Aluminum + Crystal Glass

Finish Options:

Brushed Brass + White Crystal Brushed Nickel + Smoky Gray Crystal

Weight: Approx. 2kg

Dimmable Options: Compatible with dimmable GU10 LED bulbs (bulbs included).

Suspension Length: Adjustable up to 1500mm

Installation Type: Suspended Pendant

Application: Perfect for kitchen islands, dining areas, bedrooms, hallways, and other

indoor spaces.

Standard Lead Time for Backordered Items:8-10 weeks