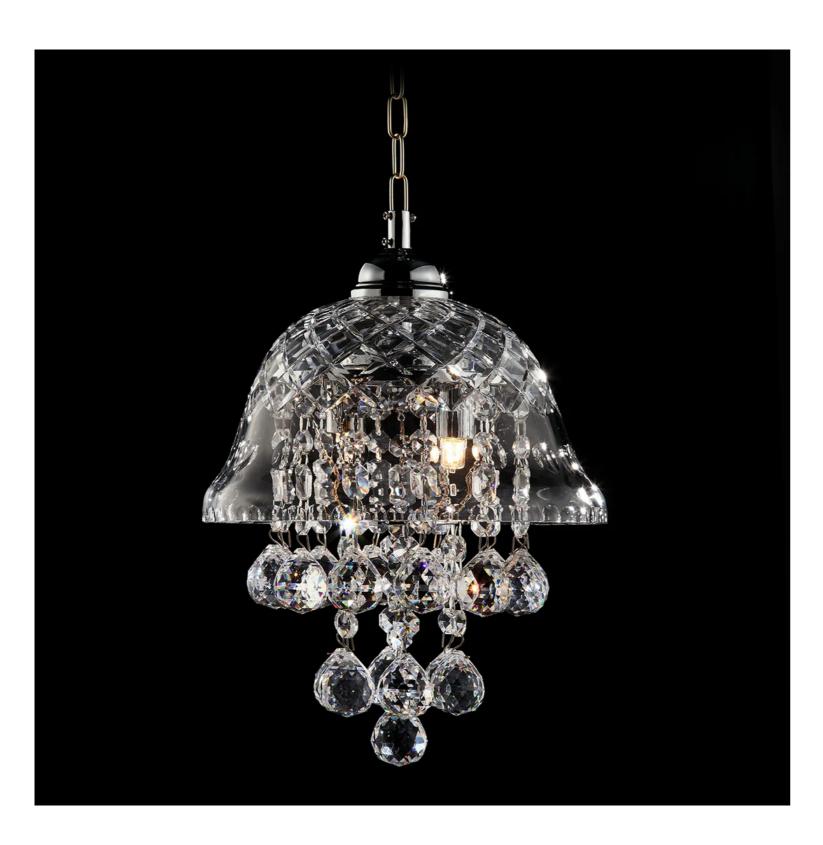

## Crystal Belle Pendant Light

Product Specification: Crystal Belle Pendant Light Product Code: LUPS-10332/8.5

Dimensions: D22cm x H30cm

The Crystal Belle Pendant Light combines luxurious materials with a compact design,

making it ideal for smaller, elegant spaces.

Power & Light Source:

Compatible with 2 x G9 LED bulb (Included), providing energy-efficient lighting.

Color Temperature:

Available in both 3000K (Warm White) and 4000K (Cool White) options to suit various lighting needs.

Materials:

Constructed with a high-grade stainless steel body and adorned with Egyptian Asfour crystal hangings, offering a sophisticated and durable design.

Finish:

Features a polished chrome finish for added shine and durability.

Approx. 5kg, providing a stable yet lightweight design for ease of installation.

Lead Time for Backordered Items:

Approximately 10 weeks.

Code: F

Professional installation recommended to ensure optimal performance and aesthetic appeal.