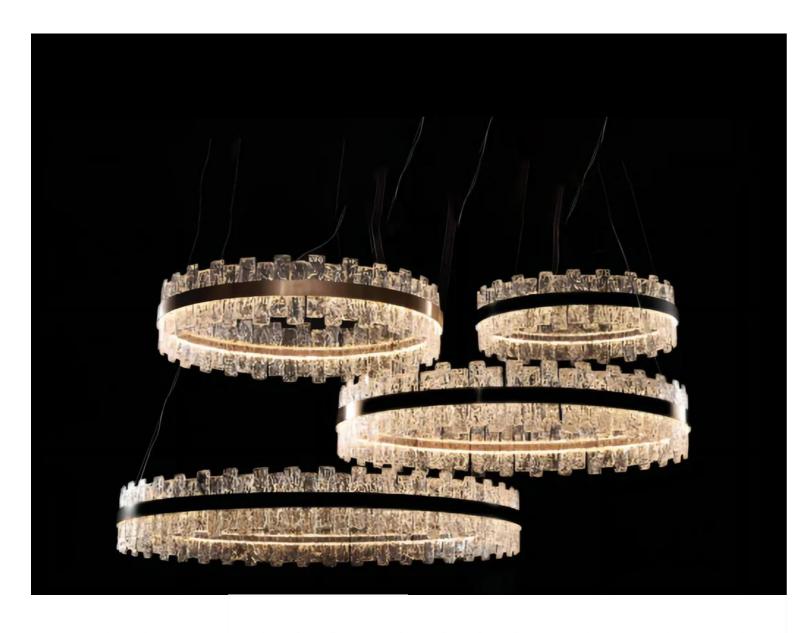

## Crown Pendant light

Product Code: LUP6008A

Dimension: 6A: 630mm, 8A: 800mm, 10A: 980mm, 12A: 1220mm

Power & Light Source: LED Build in 47W,60W,73W,91W

Lumens: 90lm per Wattage

Colour Temperature: Our standard warm white is 3000K. For custom color temperatures, an additional charge of 10% will apply

Dimmable Options: Standard non-dimmable. TRIAC and DALI dimming are available at an additional cost.

Material: Stainless steel, Hand blown glass

Finish: Rose Gold, Brushed Rose Gold, Titanium Gold, Brushed Gold, Polished Chrome, Brushed Chrome, Brushed Black, Metallic Black, and custom colours available with an additional 10% cost.