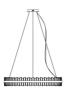

## Crown Pendant light

Product Code: LUP6008A

Dimension: 6A: 630mm, 8A: 800mm, 10A: 980mm, 12A: 1220mm

Power & Light Source: LED Build in 47W,60W,73W,91W

Lumens: 90lm per Wattage

Colour Temperature: Our standard warm white is 3000K. For custom color temperatures, an additional charge of 10% will apply

Dimmable Options: Standard non-dimmable. TRIAC and DALI dimming are available at an additional cost.

Material: Stainless steel, Hand blown glass

Finish: Rose Gold, Brushed Rose Gold, Titanium Gold, Brushed Gold, Polished Chrome, Brushed Chrome, Brushed Black, Metallic Black, and custom colours available with an additional 10% cost.