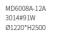

## Crown Pendant light

Product Code: LUP6008A

Dimension: 6A: 630mm, 8A: 800mm, 10A: 980mm, 12A: 1220mm

Power & Light Source: LED Build in 47W,60W,73W,91W

Lumens: 90lm per Wattage

Colour Temperature: Our standard warm white is 3000K. For custom color temperatures, an additional charge of 10% will apply