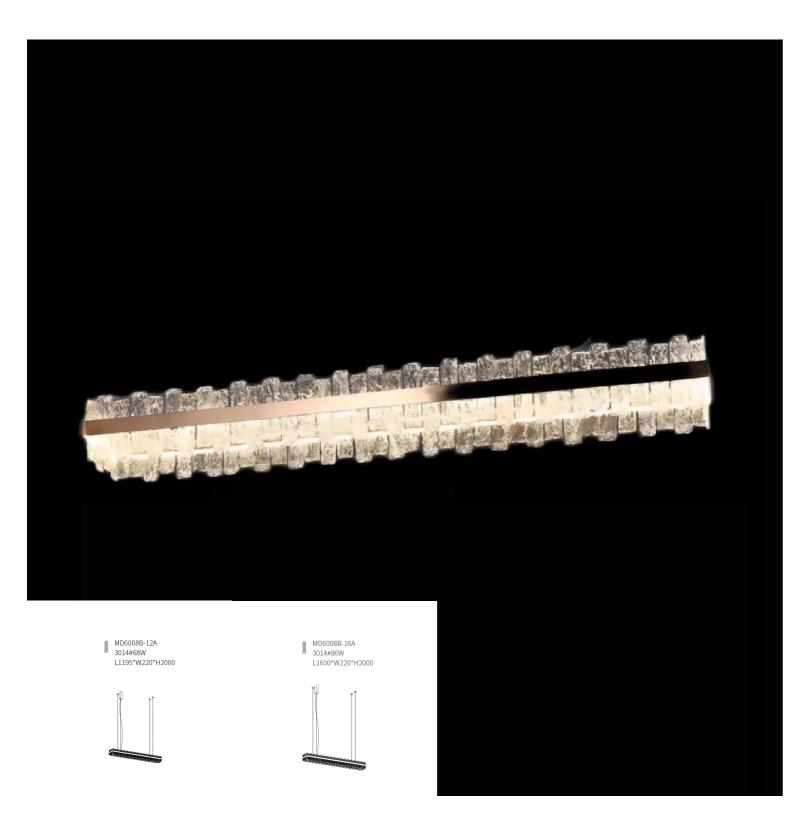

## **Crown Linear Pendant light**

Product Code: LUP6008B

Dimension: 14A:L1400\*W220mm, 16A:L1600\*W220mm, or Custom length(Max 2400mm), Cord length: 1800mm or custom length

Power & Light Source: LED Build in 56W per 1000mm

Lumens: 90Im per Wattage

Colour Temperature: Our standard warm white is 3000K. For custom color temperatures, an additional charge of 10% will apply.

Dimmable Options: Standard non-dimmable. TRIAC and DALI dimming are available at an additional cost.

Material: Stainless steel, Hand blown glass

Finish: Rose Gold, Brushed Rose Gold, Titanium Gold, Brushed Gold, Polished Chrome, Brushed Chrome, Brushed Black, Metallic Black, and custom colours available with an additional 10% cost.