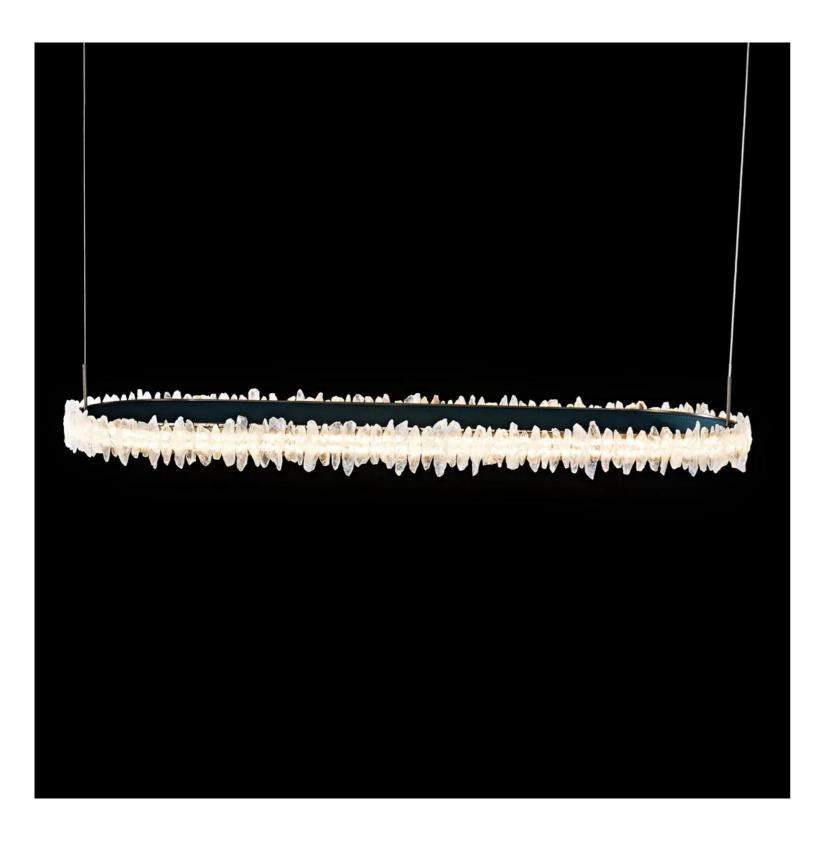

## Couro e Cristal Oval Pendant

Product Code: LUP9029-1200x300

Dimension: W300mm x L1200mm x H60mm ,custom size available

Cord length: 1500mm or custom length

Power & Light Source: LED 60W

Lumens: 80Im Per Wattage

Material: Exquisite blend of stainless steel, South American crystals, and leather strip craftsmanship.

Weight (kg): 60KG

Finish: Rose Gold, Brushed Rose Gold, Titanium Gold, Brushed Gold, Polished Chrome, Brushed Chrome, Brushed Black, Metallic Black, and custom colours available with an additional 10% cost.