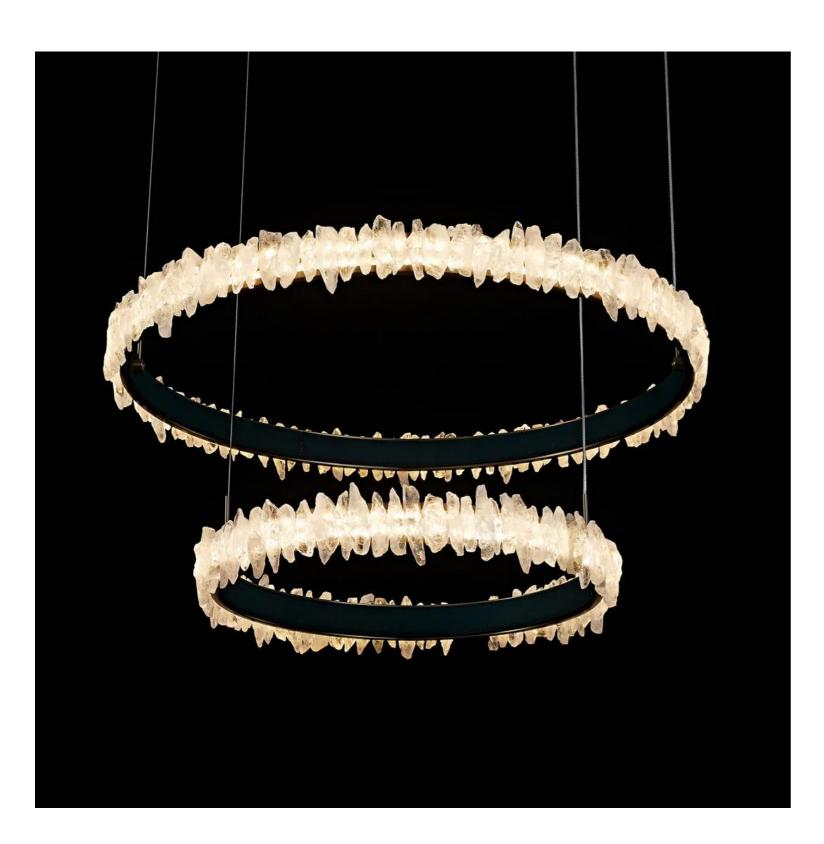

## Couro e Cristal Duo Ring Pendant

Product Code: LUP9029-1-Custom

Dimension: 600:D600mm x W30mm x H60mm, 800:D800mm x W30mm x H60mm,1000mm:D1000mm x W30mm x H60mm

Cord length: 1500mm or custom length

Power & Light Source: LED 46W,61W,76W

Material: Exquisite blend of stainless steel, South American crystals, and leather strip craftsmanship.

Weight (kg): 20KG

Finish: Rose Gold, Brushed Rose Gold, Titanium Gold, Brushed Gold, Polished Chrome, Brushed Chrome, Brushed Black, Metallic Black, and custom colours available with an additional 10% cost.