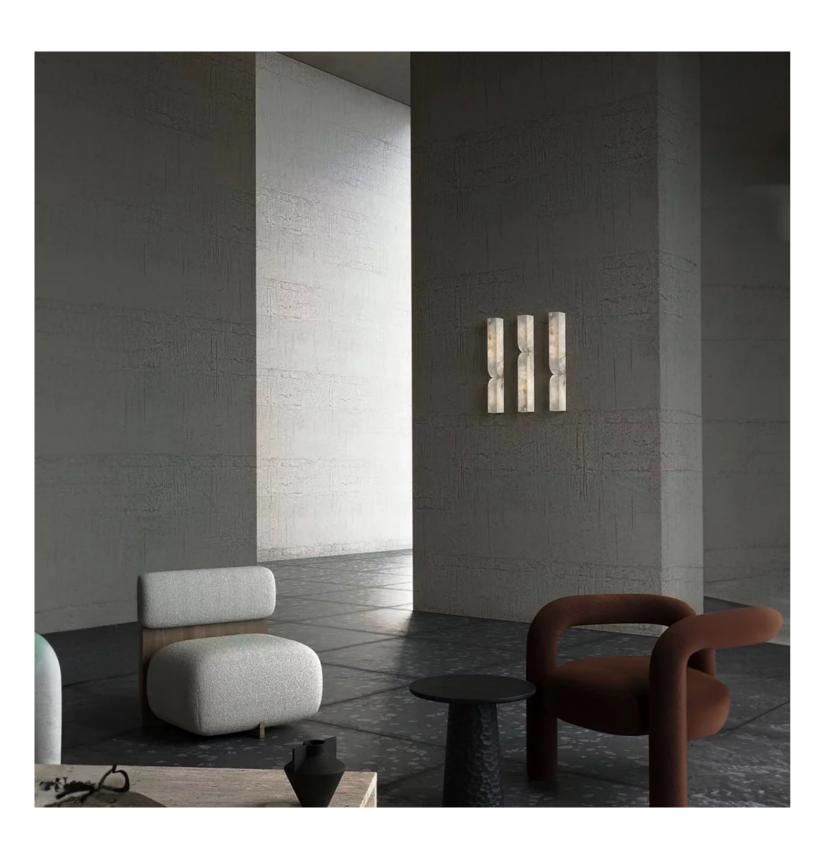

## Cordoba Lumière 600 Alabaster Wall Lamp

Product Code: LUWB5049L

Dimension: W65 x D80x H600mm

Power & Light Source: LED Build-in

Lumens: 80lm Per Wattage

Colour Temperature: Our standard warm white is 3000K. For custom color

Material: Crafted from Stainless steel and Spanish alabaster

Weight (kg): 8KG

Finish: Black, Gold or Custom Colour

Standard Lead Time for Backordered Items: 12 weeks

Code: O

Note: Due to the natural characteristics of Spanish alabaster, each piece may vary in